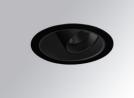

#### **Description:**

LAMP multidirectional recessed downlight HANCE G2 DOWN REC 4000. Allowing 355° rotation and tilting up to 30°. Body and frame made of die-cast aluminium for proper thermal management. Black polycarbonate injection moulded anti-glare ring. 25° middle flood reflector. LED COB, 4000K and CRI90. Electronic DALI control gear included. IP20, IK07 ratings. Insulation Class II. LED life time: 72.000 L80B10 (Ta=25°C). Available finishes: Textured white and textured black.

## Finish: Texturised black RAL 9011

Installation: Recessed