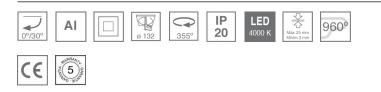

#### **Description:**

LAMP multidirectional recessed downlight HANCE G2 DOWN REC 4000. Allowing 355° rotation and tilting up to 30°. Body and frame made of die-cast aluminium for proper thermal management. Black polycarbonate injection moulded anti-glare ring. 25° middle flood reflector. LED COB, 4000K and CRI90. Electronic DALI control gear included. IP20, IK07 ratings. Insulation Class II. LED life time: 72.000 L80B10 (Ta=25°C). Available finishes: Textured white and textured black.

### **TECHNICAL SPECIFICATIONS:**

| Light output: | 3.907 lm                | <b>°K</b> :   | 4000             |
|---------------|-------------------------|---------------|------------------|
| Plum:         | 36,7W                   | CRI :         | 90               |
| Efficacy:     | 106,5 lm/w              | R9 :          | 64               |
| UGR:          | <19                     | MacAdam:      | 3                |
| Туре:         | СОВ                     | Power Supply: | 220-240V 50/60Hz |
| LED Lifetime: | 72.000 L80B10 (Ta=25°C) | Gear:         | Adjustable DALI  |
| Power:        | 33W                     |               |                  |