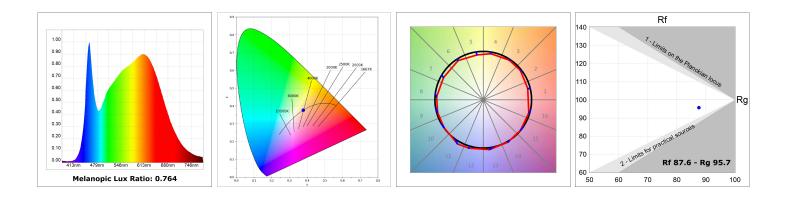

### PHOTOMETRIC DATA :

LAMP reserves the right to change the technical specifications of their products. These changes will allow the continual improvement of the products and will also ensure the conformity to current legal changes. Updated information is always available in our website www.lamp.es

### **TECHNICAL SPECIFICATIONS:**

| Light output: | 3.907 lm                | <b>°K</b> :   | 4000             |
|---------------|-------------------------|---------------|------------------|
| Plum:         | 36,7W                   | CRI :         | 90               |
| Efficacy:     | 106,5 lm/w              | R9 :          | 64               |
| UGR:          | <19                     | MacAdam:      | 3                |
| Туре:         | СОВ                     | Power Supply: | 220-240V 50/60Hz |
| LED Lifetime: | 72.000 L80B10 (Ta=25°C) | Gear:         | Adjustable DALI  |
| Power:        | 33W                     |               |                  |