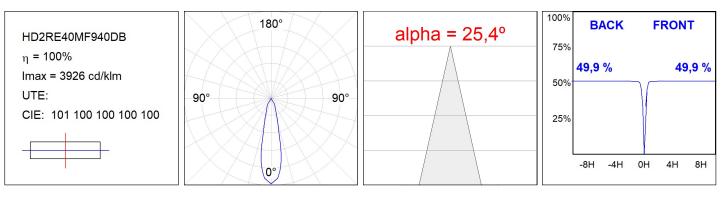

### PHOTOMETRIC DATA :

LAMP reserves the right to change the technical specifications of their products. These changes will allow the continual improvement of the products and will also ensure the conformity to current legal changes. Updated information is always available in our website www.lamp.es

### **TECHNICAL SPECIFICATIONS:**

| Light output: | 3.907 lm                | <b>°K</b> :   | 4000             |
|---------------|-------------------------|---------------|------------------|
| Plum:         | 36,7W                   | CRI :         | 90               |
| Efficacy:     | 106,5 lm/w              | R9 :          | 64               |
| UGR:          | <19                     | MacAdam:      | 3                |
| Туре:         | СОВ                     | Power Supply: | 220-240V 50/60Hz |
| LED Lifetime: | 72.000 L80B10 (Ta=25°C) | Gear:         | Adjustable DALI  |
| Power:        | 33W                     |               |                  |