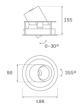

#### **Description:**

LAMP multidirectional recessed downlight HANCE G2 DOWN REC 4000. Allowing 355° rotation and tilting up to 30°. Body and frame made of die-cast aluminium for proper thermal management. Black polycarbonate injection moulded anti-glare ring. 25° middle flood reflector. LED COB, 4000K and CRI90. Electronic DALI control gear included. IP20, IK07 ratings. Insulation Class II. LED life time: 72.000 L80B10 (Ta=25°C). Available finishes: Textured white and textured black.

### **TECHNICAL SPECIFICATIONS:**

| Light output: | 3.907 lm                | <b>°K</b> :   | 4000             |
|---------------|-------------------------|---------------|------------------|
| Plum:         | 36,7W                   | CRI :         | 90               |
| Efficacy:     | 106,5 lm/w              | R9 :          | 64               |
| UGR:          | <19                     | MacAdam:      | 3                |
| Туре:         | СОВ                     | Power Supply: | 220-240V 50/60Hz |
| LED Lifetime: | 72.000 L80B10 (Ta=25°C) | Gear:         | Adjustable DALI  |
| Power:        | 33W                     |               |                  |