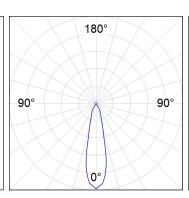

#### **PHOTOMETRIC DATA:**

HD2RE40MF930DB  $\eta$  = 100% Imax = 3926 cd/klm UTE:

CIE: 101 100 100 100 100