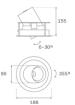

#### Description:

LAMP multidirectional recessed downlight HANCE G2 DOWN REC 4000. Allowing 355° rotation and tilting up to 30°. Body and frame made of die-cast aluminium for proper thermal management. Black polycarbonate injection moulded anti-glare ring. 25° middle flood reflector. LED COB, 3000K and CRI90. Electronic DALI control gear included. IP20, IK07 ratings. Insulation Class II. LED life time: 72.000 L80B10 (Ta=25°C). Available finishes: Textured white and textured black.

#### **TECHNICAL SPECIFICATIONS:**

Light output: 3.706 Im °K: 3000 Plum: 36,7W CRI: 90 Efficacy: 101 lm/w R9: 61 UGR: <19 MacAdam: 3

 Type:
 COB
 Power Supply:
 220-240V 50/60Hz

 LED Lifetime:
 72.000 L80B10 (Ta=25°C)
 Gear:
 Adjustable DALI

Power: 33W