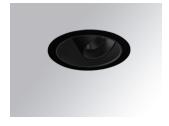

#### Description:

LAMP multidirectional recessed downlight HANCE G2 DOWN REC 4000. Allowing 355° rotation and tilting up to 30°. Body and frame made of die-cast aluminium for proper thermal management. Black polycarbonate injection moulded anti-glare ring. 25° middle flood reflector. LED COB, 3000K and CRI90. Electronic DALI control gear included. IP20, IK07 ratings. Insulation Class II. LED life time: 72.000 L80B10 (Ta=25°C). Available finishes: Textured white and textured black.

Finish: Texturised black RAL 9011

Installation: Recessed