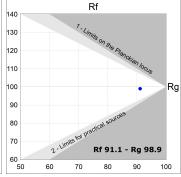

#### **PHOTOMETRIC DATA:**

HD2RE40MF930DB  $\eta$  = 100% Imax = 3926 cd/klm UTE:

CIE: 101 100 100 100 100