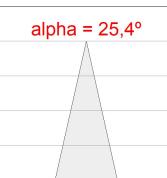

#### **PHOTOMETRIC DATA:**

HD2RE40MF930DB  $\eta$  = 100% Imax = 3926 cd/klm UTE:

CIE: 101 100 100 100 100