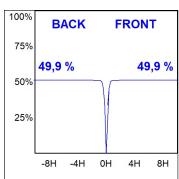

## **PHOTOMETRIC DATA:**

### **TECHNICAL SPECIFICATIONS:**

Light output: 4.343 lm °K: 3000 Plum: 36,7W CRI: 80 Efficacy: 118,3 lm/w R9: 61 UGR: <19 MacAdam: 3

Type: COB Power Supply: 220-240V 50/60Hz

LED Lifetime: 72.000 L80B10 (Ta=25°C) Gear: Electronic