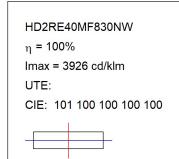

### HD2RE40MF830NW

### **TECHNICAL SPECIFICATIONS:**

Light output: 4.343 lm °K: 3000 Plum: 36,7W CRI: 80 Efficacy: 118,3 lm/w R9: 61 UGR: <19 MacAdam: 3

Type: COB Power Supply: 220-240V 50/60Hz

LED Lifetime: 72.000 L80B10 (Ta=25°C) Gear: Electronic

### Light output tolerance +/- 10%