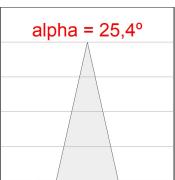

## **PHOTOMETRIC DATA:**

### **TECHNICAL SPECIFICATIONS:**

Light output: 4.343 lm °K: 3000 Plum: 36,7W CRI: 80 Efficacy: 118,3 lm/w R9: 61 UGR: <19 MacAdam: 3

Type: COB Power Supply: 220-240V 50/60Hz

LED Lifetime: 72.000 L80B10 (Ta=25°C) Gear: Electronic