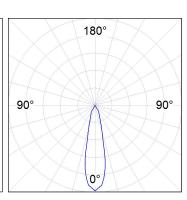

lector. LED COB, 3000K and CRI80. Electronic ON OFF control gear included. IP20, IK07 ratings. Insulation Class II. LED life time: 72.000 L80B10 (Ta=25°C). Available finishes: Textured white and textured black.



Finish: Texturised white RAL 9010

Installation: Recessed

### **TECHNICAL SPECIFICATIONS:**

Light output: 4.343 lm °K: 3000 Plum: 36,7W CRI: 80 Efficacy: 118,3 lm/w R9: 61 UGR: <19 MacAdam: 3

Type: COB Power Supply: 220-240V 50/60Hz

LED Lifetime: 72.000 L80B10 (Ta=25°C) Gear: Electronic

Power: 33W

### Light output tolerance +/- 10%

























### **CUSTOM MADE OPTIONS:**









Data according to regulations 2019/2020/EU and 2019/2015/EU

















# **HANCE DOWNLIGHT**



HD2RE40MF830NW

## HANCE G2 DOWN REC 4000 WW MFL WH

## **PHOTOMETRIC DATA:**









## HANCE DOWNLIGHT



# ACCESORIES:

# Optical



Product code:

HS2HO75



Product code:

HANCE G2 3000/4000 ACC. HONEYCOMB GRILLE HS2RI90C



HANCE G2 3000/4000 ACC. RING DECO CO.



Product code:

HS2RI90M



Description:

HANCE G2 3000/4000 ACC. RING DECO MET.



Product code:

HS2RI90W

Description:

HANCE G2 3000/4000 ACC. RING DECO WH.



Product code:

Description:

HS2TR75 HANCE G2 3000/4000 ACC. DIF TRANS