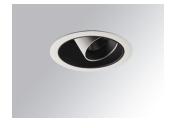

### Description:

LAMP multidirectional recessed downlight HANCE G2 DOWN REC 4000. Allowing 355° rotation and tilting up to 30°. Body and frame made of die-cast aluminium for proper thermal management. Black polycarbonate injection moulded anti-glare ring. 25° middle flood reflector. LED COB, 3000K and CRI80. Electronic ON OFF control gear included. IP20, IK07 ratings. Insulation Class II. LED life time: 72.000 L80B10 (Ta=25°C). Available finishes: Textured white and textured black.

Finish: Texturised white RAL 9010

Installation: Recessed