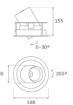

### Description:

LAMP multidirectional recessed downlight HANCE G2 DOWN REC 4000. Allowing 355° rotation and tilting up to 30°. Body and frame made of die-cast aluminium for proper thermal management. Black polycarbonate injection moulded anti-glare ring. 25° middle flood reflector. LED COB, 3000K and CRI80. Electronic ON OFF control gear included. IP20, IK07 ratings. Insulation Class II. LED life time: 72.000 L80B10 (Ta=25°C). Available finishes: Textured white and textured black.

### **TECHNICAL SPECIFICATIONS:**

Light output: 4.343 lm °K: 3000 Plum: 36,7W CRI: 80 Efficacy: 118,3 lm/w R9: 61 UGR: <19 MacAdam: 3

Type: COB Power Supply: 220-240V 50/60Hz

LED Lifetime: 72.000 L80B10 (Ta=25°C) Gear: Electronic