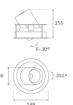

### Description:

LAMP multidirectional recessed downlight HANCE G2 DOWN REC 4000. Allowing 355° rotation and tilting up to 30°. Body and frame made of die-cast aluminium for proper thermal management. Black polycarbonate injection moulded anti-glare ring. 25° middle flood reflector. LED COB, 3000K and CRI80. Electronic ON OFF control gear included. IP20, IK07 ratings. Insulation Class II. LED life time: 72.000 L80B10 (Ta=25°C). Available finishes: Textured white and textured black.

### **TECHNICAL SPECIFICATIONS:**

Light output: 4.343 lm °K: 3000 Plum: 36,7W CRI: 80 Efficacy: 118,3 lm/w R9: 61 UGR: <19 MacAdam: 3

Type: COB Power Supply: 220-240V 50/60Hz

LED Lifetime: 72.000 L80B10 (Ta=25°C) Gear: Electronic