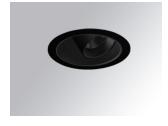

### Description:

LAMP multidirectional recessed downlight HANCE G2 DOWN REC 4000. Allowing 355° rotation and tilting up to 30°. Body and frame made of die-cast aluminium for proper thermal management. Black polycarbonate injection moulded anti-glare ring. 25° middle flood reflector. LED COB, 3000K and CRI80. Electronic ON OFF control gear included. IP20, IK07 ratings. Insulation Class II. LED life time: 72.000 L80B10 (Ta=25°C). Available finishes: Textured white and textured black.

Finish: Texturised black RAL 9011

Installation: Recessed