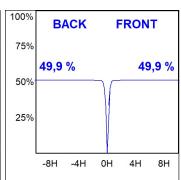

### **PHOTOMETRIC DATA:**

HD2RE40MF830NB η = 100% Imax = 3926 cd/klm UTE: CIE: 101 100 100 100 100

Data according to regulations 2019/2020/EU and 2019/2015/EU