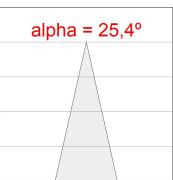

### **PHOTOMETRIC DATA:**

HD2RE40MF830NB η = 100% Imax = 3926 cd/klm UTE: CIE: 101 100 100 100 100

Data according to regulations 2019/2020/EU and 2019/2015/EU