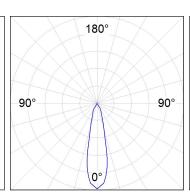

### **PHOTOMETRIC DATA:**

HD2RE40MF830NB η = 100% Imax = 3926 cd/klm UTE: CIE: 101 100 100 100 100

Data according to regulations 2019/2020/EU and 2019/2015/EU