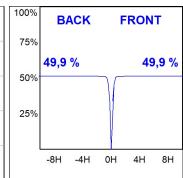

### **PHOTOMETRIC DATA:**

HD2RE40MF830DB η = 100% Imax = 3926 cd/klm UTE: CIE: 101 100 100 100 100