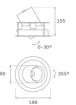

### Description:

LAMP multidirectional recessed downlight HANCE G2 DOWN REC 4000. Allowing 355° rotation and tilting up to 30°. Body and frame made of die-cast aluminium for proper thermal management. Black polycarbonate injection moulded anti-glare ring. 25° middle flood reflector. LED COB, 3000K and CRI80. Electronic DALI control gear included. IP20, IK07 ratings. Insulation Class II. LED life time: 72.000 L80B10 (Ta=25°C). Available finishes: Textured white and textured black.

### **TECHNICAL SPECIFICATIONS:**

Light output: 4.343 lm °K: 3000 Plum: 36,7W CRI: 80 Efficacy: 118,3 lm/w R9: 61 UGR: <19 MacAdam: 3

 Type:
 COB
 Power Supply:
 220-240V 50/60Hz

 LED Lifetime:
 72.000 L80B10 (Ta=25°C)
 Gear:
 Adjustable DALI