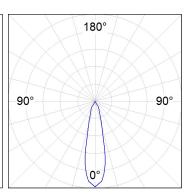

### **PHOTOMETRIC DATA:**

HD2RE40MF830DB η = 100% Imax = 3926 cd/klm UTE: CIE: 101 100 100 100 100