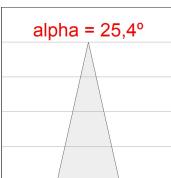

### **PHOTOMETRIC DATA:**

HD2RE40MF830DB η = 100% Imax = 3926 cd/klm UTE: CIE: 101 100 100 100 100