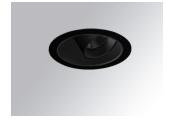

### Description:

LAMP multidirectional recessed downlight HANCE G2 DOWN REC 4000. Allowing 355° rotation and tilting up to 30°. Body and frame made of die-cast aluminium for proper thermal management. Black polycarbonate injection moulded anti-glare ring. 25° middle flood reflector. LED COB, 3000K and CRI80. Electronic DALI control gear included. IP20, IK07 ratings. Insulation Class II. LED life time: 72.000 L80B10 (Ta=25°C). Available finishes: Textured white and textured black.

Finish: Texturised black RAL 9011

Installation: Recessed