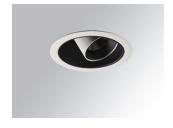

## Description:

LAMP multidirectional recessed downlight HANCE G2 DOWN REC 4000. Allowing 355° rotation and tilting up to 30°. Body and frame made of die-cast aluminium for proper thermal management. Black polycarbonate injection moulded anti-glare ring. 35º flood reflector. LED COB, 4000K and CRI90. Electronic ON OFF control gear included. IP20, IK07 ratings. Insulation Class II. LED life time: 72.000 L80B10 (Ta=25°C). Available finishes: Textured white and textured black.

Finish: Texturised white RAL 9010

Installation: Recessed