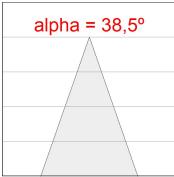

## **PHOTOMETRIC DATA:**

HD2RE40FL940NW  $\eta$  = 100% lmax = 2005 cd/klmUTE:

CIE: 100 100 100 100 100