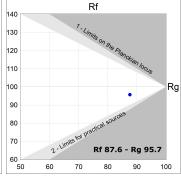

## **TECHNICAL SPECIFICATIONS:**

Light output: 3.800 lm °K: 4000 Plum: 36,7W CRI: 90 Efficacy: 103,5 lm/w R9: 64 Type: СОВ MacAdam: 3

LED Lifetime: 72.000 L80B10 (Ta=25°C) Power Supply: 220-240V 50/60Hz