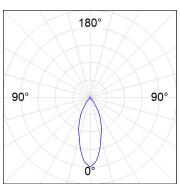

## **PHOTOMETRIC DATA:**

HD2RE40FL940NW  $\eta$  = 100% lmax = 2005 cd/klmUTE:

CIE: 100 100 100 100 100