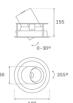

## Description:

LAMP multidirectional recessed downlight HANCE G2 DOWN REC 4000. Allowing 355° rotation and tilting up to 30°. Body and frame made of die-cast aluminium for proper thermal management. Black polycarbonate injection moulded anti-glare ring. 35º flood reflector. LED COB, 4000K and CRI90. Electronic ON OFF control gear included. IP20, IK07 ratings. Insulation Class II. LED life time: 72.000 L80B10 (Ta=25°C). Available finishes: Textured white and textured black.

## **TECHNICAL SPECIFICATIONS:**

Light output: 3.800 lm °K: 4000 Plum: 36,7W CRI: 90 Efficacy: 103,5 lm/w R9: 64 Type: СОВ MacAdam: 3

LED Lifetime: 72.000 L80B10 (Ta=25°C) Power Supply: 220-240V 50/60Hz