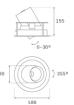

# Description:

LAMP multidirectional recessed downlight HANCE G2 DOWN REC 4000. Allowing 355° rotation and tilting up to 30°. Body and frame made of die-cast aluminium for proper thermal management. Black polycarbonate injection moulded anti-glare ring. 35º flood reflector. LED COB, 4000K and CRI90. Electronic ON OFF control gear included. IP20, IK07 ratings. Insulation Class II. LED life time: 72.000 L80B10 (Ta=25°C). Available finishes: Textured white and textured black.

# **TECHNICAL SPECIFICATIONS:**

Light output: 3.800 lm °K: 4000 Plum: 36,7W CRI: 90 Efficacy: 103,5 lm/w R9: 64 Type: СОВ MacAdam: 3

LED Lifetime: 72.000 L80B10 (Ta=25°C) Power Supply: 220-240V 50/60Hz

33W Gear: Power: Electronic