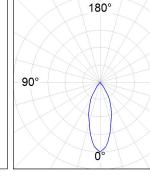

# HANCE G2 DOWN REC 4000 9NW FL BK

90°

# **PHOTOMETRIC DATA:**

HD2RE40FL940NB η = 100% Imax = 2005 cd/klm UTE: CIE: 100 100 100 100 10

CIE: 100 100 100 100 100

Data according to regulations 2019/2020/EU and 2019/2015/EU