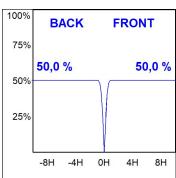

# **PHOTOMETRIC DATA:**

HD2RE40FL940NB η = 100% Imax = 2005 cd/klm UTE: CIE: 100 100 100 100 10

CIE: 100 100 100 100 100

Data according to regulations 2019/2020/EU and 2019/2015/EU