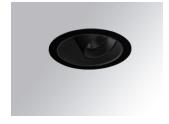

# Description:

LAMP multidirectional recessed downlight HANCE G2 DOWN REC 4000. Allowing 355° rotation and tilting up to 30°. Body and frame made of die-cast aluminium for proper thermal management. Black polycarbonate injection moulded anti-glare ring. 35º flood reflector. LED COB, 4000K and CRI90. Electronic ON OFF control gear included. IP20, IK07 ratings. Insulation Class II. LED life time: 72.000 L80B10 (Ta=25°C). Available finishes: Textured white and textured black.

Finish: Texturised black RAL 9011

Installation: Recessed