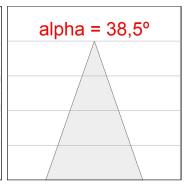

# Description:

LAMP multidirectional recessed downlight HANCE G2 DOWN REC 4000. Allowing 355° rotation and tilting up to 30°. Body and frame made of die-cast aluminium for proper thermal management. Black polycarbonate injection moulded anti-glare ring. 35º flood reflector. LED COB, 4000K and CRI90. Electronic ON OFF control gear included. IP20, IK07 ratings. Insulation Class II. LED life time: 72.000 L80B10 (Ta=25°C). Available finishes: Textured white and textured black.

# **PHOTOMETRIC DATA:**

HD2RE40FL940NB η = 100% Imax = 2005 cd/klm UTE: CIE: 100 100 100 100 10

CIE: 100 100 100 100 100

Data according to regulations 2019/2020/EU and 2019/2015/EU