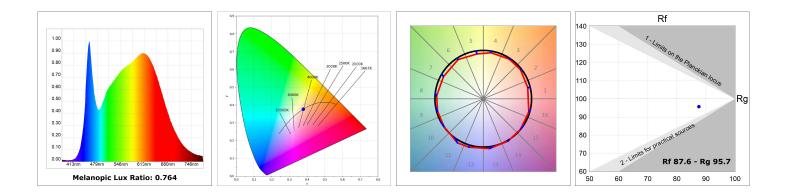

### **TECHNICAL SPECIFICATIONS:**

| Light output: | 3.800 lm                | ⁰K :          | 4000             |
|---------------|-------------------------|---------------|------------------|
| Plum:         | 36,7W                   | CRI :         | 90               |
| Efficacy:     | 103,5 lm/w              | R9 :          | 64               |
| Туре:         | СОВ                     | MacAdam:      | 3                |
| LED Lifetime: | 72.000 L80B10 (Ta=25°C) | Power Supply: | 220-240V 50/60Hz |
| Power:        | 33W                     | Gear:         | Adjustable DALI  |

#### Light output tolerance +/- 10%