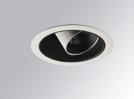

#### **Description:**

LAMP multidirectional recessed downlight HANCE G2 DOWN REC 4000. Allowing 355° rotation and tilting up to 30°. Body and frame made of die-cast aluminium for proper thermal management. Black polycarbonate injection moulded anti-glare ring. 35° flood reflector. LED COB, 4000K and CRI90. Electronic DALI control gear included. IP20, IK07 ratings. Insulation Class II. LED life time: 72.000 L80B10 (Ta=25°C). Available finishes: Textured white and textured black.