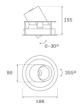

#### **Description:**

LAMP multidirectional recessed downlight HANCE G2 DOWN REC 4000. Allowing 355° rotation and tilting up to 30°. Body and frame made of die-cast aluminium for proper thermal management. Black polycarbonate injection moulded anti-glare ring. 35° flood reflector. LED COB, 4000K and CRI90. Electronic DALI control gear included. IP20, IK07 ratings. Insulation Class II. LED life time: 72.000 L80B10 (Ta=25°C). Available finishes: Textured white and textured black.

### **TECHNICAL SPECIFICATIONS:**

| Light output: | 3.800 lm                | ⁰K :          | 4000             |
|---------------|-------------------------|---------------|------------------|
| Plum:         | 36,7W                   | CRI :         | 90               |
| Efficacy:     | 103,5 lm/w              | R9 :          | 64               |
| Туре:         | СОВ                     | MacAdam:      | 3                |
| LED Lifetime: | 72.000 L80B10 (Ta=25°C) | Power Supply: | 220-240V 50/60Hz |
| Power:        | 33W                     | Gear:         | Adjustable DALI  |