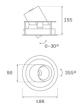

#### **Description:**

LAMP multidirectional recessed downlight HANCE G2 DOWN REC 4000. Allowing 355° rotation and tilting up to 30°. Body and frame made of die-cast aluminium for proper thermal management. Black polycarbonate injection moulded anti-glare ring. 35° flood reflector. LED COB, 4000K and CRI90. Electronic DALI control gear included. IP20, IK07 ratings. Insulation Class II. LED life time: 72.000 L80B10 (Ta=25°C). Available finishes: Textured white and textured black.

### **TECHNICAL SPECIFICATIONS:**

| Light output: | 3.800 lm                | ⁰К:           | 4000             |
|---------------|-------------------------|---------------|------------------|
| Plum:         | 36,7W                   | CRI :         | 90               |
| Efficacy:     | 103,5 lm/w              | R9 :          | 64               |
| Туре:         | СОВ                     | MacAdam:      | 3                |
| LED Lifetime: | 72.000 L80B10 (Ta=25ºC) | Power Supply: | 220-240V 50/60Hz |
| Power:        | 33W                     | Gear:         | Adjustable DALI  |