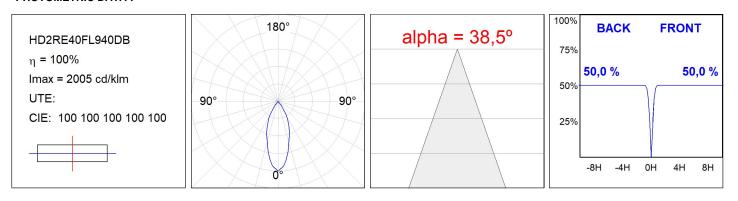

### **TECHNICAL SPECIFICATIONS:**

| Light output: | 3.800 lm                | ⁰К:           | 4000             |
|---------------|-------------------------|---------------|------------------|
| Plum:         | 36,7W                   | CRI :         | 90               |
| Efficacy:     | 103,5 lm/w              | R9 :          | 64               |
| Туре:         | СОВ                     | MacAdam:      | 3                |
| LED Lifetime: | 72.000 L80B10 (Ta=25ºC) | Power Supply: | 220-240V 50/60Hz |
| Power:        | 33W                     | Gear:         | Adjustable DALI  |

#### Light output tolerance +/- 10%