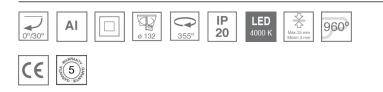

#### **Description:**

LAMP multidirectional recessed downlight HANCE G2 DOWN REC 4000. Allowing 355° rotation and tilting up to 30°. Body and frame made of die-cast aluminium for proper thermal management. Black polycarbonate injection moulded anti-glare ring. 35° flood reflector. LED COB, 4000K and CRI90. Electronic DALI control gear included. IP20, IK07 ratings. Insulation Class II. LED life time: 72.000 L80B10 (Ta=25°C). Available finishes: Textured white and textured black.

### **TECHNICAL SPECIFICATIONS:**

| Light output: | 3.800 lm                | ⁰К:           | 4000             |
|---------------|-------------------------|---------------|------------------|
| Plum:         | 36,7W                   | CRI :         | 90               |
| Efficacy:     | 103,5 lm/w              | R9 :          | 64               |
| Туре:         | СОВ                     | MacAdam:      | 3                |
| LED Lifetime: | 72.000 L80B10 (Ta=25ºC) | Power Supply: | 220-240V 50/60Hz |
| Power:        | 33W                     | Gear:         | Adjustable DALI  |