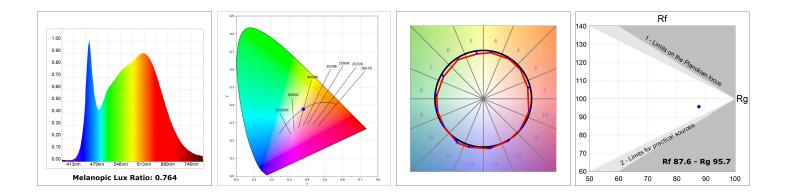

### **TECHNICAL SPECIFICATIONS:**

| Light output: | 3.800 lm                | ⁰К:           | 4000             |
|---------------|-------------------------|---------------|------------------|
| Plum:         | 36,7W                   | CRI :         | 90               |
| Efficacy:     | 103,5 lm/w              | R9 :          | 64               |
| Туре:         | СОВ                     | MacAdam:      | 3                |
| LED Lifetime: | 72.000 L80B10 (Ta=25ºC) | Power Supply: | 220-240V 50/60Hz |
| Power:        | 33W                     | Gear:         | Adjustable DALI  |