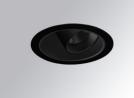

#### **Description:**

LAMP multidirectional recessed downlight HANCE G2 DOWN REC 4000. Allowing 355° rotation and tilting up to 30°. Body and frame made of die-cast aluminium for proper thermal management. Black polycarbonate injection moulded anti-glare ring. 35° flood reflector. LED COB, 4000K and CRI90. Electronic DALI control gear included. IP20, IK07 ratings. Insulation Class II. LED life time: 72.000 L80B10 (Ta=25°C). Available finishes: Textured white and textured black.

Finish: Texturised black RAL 9011

Installation: Recessed