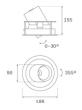

#### **Description:**

LAMP multidirectional recessed downlight HANCE G2 DOWN REC 4000. Allowing 355° rotation and tilting up to 30°. Body and frame made of die-cast aluminium for proper thermal management. Black polycarbonate injection moulded anti-glare ring. 35° flood reflector. LED COB, 3000K and CRI90. Electronic ON OFF control gear included. IP20, IK07 ratings. Insulation Class II. LED life time: 72.000 L80B10 (Ta=25°C). Available finishes: Textured white and textured black.

### **TECHNICAL SPECIFICATIONS:**

| Light output: | 3.606 lm                | ⁰K :          | 3000             |
|---------------|-------------------------|---------------|------------------|
| Plum:         | 36,7W                   | CRI :         | 90               |
| Efficacy:     | 98,3 lm/w               | R9 :          | 61               |
| Туре:         | СОВ                     | MacAdam:      | 3                |
| LED Lifetime: | 72.000 L80B10 (Ta=25°C) | Power Supply: | 220-240V 50/60Hz |
| Power:        | 33W                     | Gear:         | Electronic       |