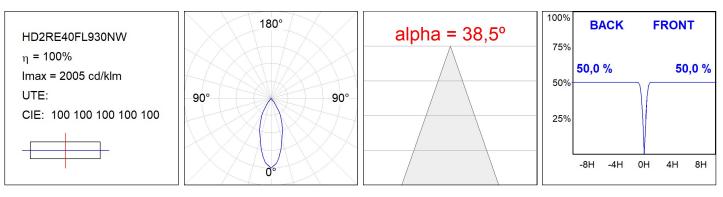

### **TECHNICAL SPECIFICATIONS:**

| Light output: | 3.606 lm                | ⁰K :          | 3000             |
|---------------|-------------------------|---------------|------------------|
| Plum:         | 36,7W                   | CRI :         | 90               |
| Efficacy:     | 98,3 lm/w               | R9 :          | 61               |
| Туре:         | СОВ                     | MacAdam:      | 3                |
| LED Lifetime: | 72.000 L80B10 (Ta=25°C) | Power Supply: | 220-240V 50/60Hz |
| Power:        | 33W                     | Gear:         | Electronic       |

### Light output tolerance +/- 10%