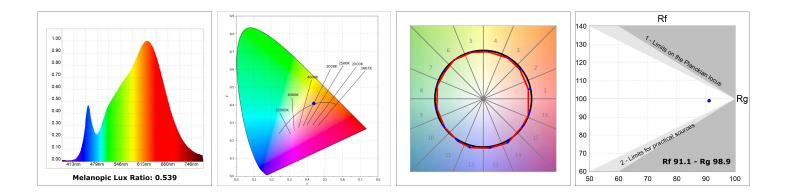

### **TECHNICAL SPECIFICATIONS:**

| Light output: | 3.606 lm                | ⁰K :          | 3000             |
|---------------|-------------------------|---------------|------------------|
| Plum:         | 36,7W                   | CRI :         | 90               |
| Efficacy:     | 98,3 lm/w               | R9 :          | 61               |
| Туре:         | СОВ                     | MacAdam:      | 3                |
| LED Lifetime: | 72.000 L80B10 (Ta=25°C) | Power Supply: | 220-240V 50/60Hz |
| Power:        | 33W                     | Gear:         | Electronic       |