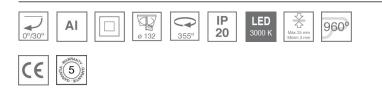

#### **Description:**

LAMP multidirectional recessed downlight HANCE G2 DOWN REC 4000. Allowing 355° rotation and tilting up to 30°. Body and frame made of die-cast aluminium for proper thermal management. Black polycarbonate injection moulded anti-glare ring. 35° flood reflector. LED COB, 3000K and CRI90. Electronic ON OFF control gear included. IP20, IK07 ratings. Insulation Class II. LED life time: 72.000 L80B10 (Ta=25°C). Available finishes: Textured white and textured black.

### **TECHNICAL SPECIFICATIONS:**

| Light output: | 3.606 lm                | ⁰K :          | 3000             |
|---------------|-------------------------|---------------|------------------|
| Plum:         | 36,7W                   | CRI :         | 90               |
| Efficacy:     | 98,3 lm/w               | R9 :          | 61               |
| Туре:         | СОВ                     | MacAdam:      | 3                |
| LED Lifetime: | 72.000 L80B10 (Ta=25°C) | Power Supply: | 220-240V 50/60Hz |
| Power:        | 33W                     | Gear:         | Electronic       |