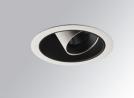

#### **Description:**

LAMP multidirectional recessed downlight HANCE G2 DOWN REC 4000. Allowing 355° rotation and tilting up to 30°. Body and frame made of die-cast aluminium for proper thermal management. Black polycarbonate injection moulded anti-glare ring. 35° flood reflector. LED COB, 3000K and CRI90. Electronic ON OFF control gear included. IP20, IK07 ratings. Insulation Class II. LED life time: 72.000 L80B10 (Ta=25°C). Available finishes: Textured white and textured black.

Finish: Texturised white RAL 9010

Installation: Recessed