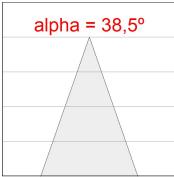

#### **PHOTOMETRIC DATA:**

HD2RE40FL930NB  $\eta$  = 100% lmax = 2005 cd/klmUTE: CIE: 100 100 100 100 100