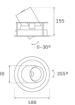

#### **Description:**

LAMP multidirectional recessed downlight HANCE G2 DOWN REC 4000. Allowing 355° rotation and tilting up to 30°. Body and frame made of die-cast aluminium for proper thermal management. Black polycarbonate injection moulded anti-glare ring. 35° flood reflector. LED COB, 3000K and CRI90. Electronic ON OFF control gear included. IP20, IK07 ratings. Insulation Class II. LED life time: 72.000 L80B10 (Ta=25°C). Available finishes: Textured white and textured black.

#### **TECHNICAL SPECIFICATIONS:**

Light output: 3.606 Im °K: 3000 Plum: 36,7W CRI: 90 Efficacy: 98,3 lm/w R9: 61 Type: СОВ MacAdam: 3

**LED Lifetime:** 72.000 L80B10 (Ta=25°C) **Power Supply:** 220-240V 50/60Hz

Power: 33W Gear: Electronic