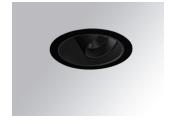

#### **Description:**

LAMP multidirectional recessed downlight HANCE G2 DOWN REC 4000. Allowing 355° rotation and tilting up to 30°. Body and frame made of die-cast aluminium for proper thermal management. Black polycarbonate injection moulded anti-glare ring. 35° flood reflector. LED COB, 3000K and CRI90. Electronic ON OFF control gear included. IP20, IK07 ratings. Insulation Class II. LED life time: 72.000 L80B10 (Ta=25°C). Available finishes: Textured white and textured black.

Finish: Texturised black RAL 9011

Installation: Recessed