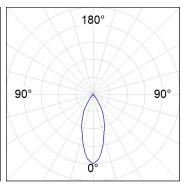

#### **PHOTOMETRIC DATA:**

HD2RE40FL930NB  $\eta$  = 100% lmax = 2005 cd/klmUTE: CIE: 100 100 100 100 100