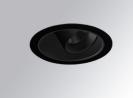

#### **Description:**

LAMP multidirectional recessed downlight HANCE G2 DOWN REC 4000. Allowing 355° rotation and tilting up to 30°. Body and frame made of die-cast aluminium for proper thermal management. Black polycarbonate injection moulded anti-glare ring. 35° flood reflector. LED COB, 3000K and CRI90. Electronic DALI control gear included. IP20, IK07 ratings. Insulation Class II. LED life time: 72.000 L80B10 (Ta=25°C). Available finishes: Textured white and textured black.

Finish: Texturised black RAL 9011

Installation: Recessed