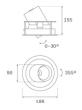

#### **Description:**

LAMP multidirectional recessed downlight HANCE G2 DOWN REC 4000. Allowing 355° rotation and tilting up to 30°. Body and frame made of die-cast aluminium for proper thermal management. Black polycarbonate injection moulded anti-glare ring. 35° flood reflector. LED COB, 3000K and CRI90. Electronic DALI control gear included. IP20, IK07 ratings. Insulation Class II. LED life time: 72.000 L80B10 (Ta=25°C). Available finishes: Textured white and textured black.

### **TECHNICAL SPECIFICATIONS:**

| Light output: | 3.606 lm                | ⁰К:           | 3000             |
|---------------|-------------------------|---------------|------------------|
| Plum:         | 36,7W                   | CRI :         | 90               |
| Efficacy:     | 98,3 lm/w               | R9 :          | 61               |
| Туре:         | СОВ                     | MacAdam:      | 3                |
| LED Lifetime: | 72.000 L80B10 (Ta=25°C) | Power Supply: | 220-240V 50/60Hz |
| Power:        | 33W                     | Gear:         | Adjustable DALI  |