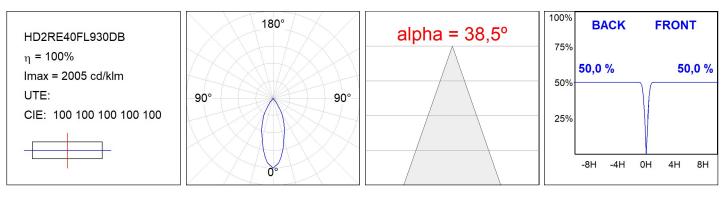

### **TECHNICAL SPECIFICATIONS:**

| Light output: | 3.606 lm                | ⁰К:           | 3000             |
|---------------|-------------------------|---------------|------------------|
| Plum:         | 36,7W                   | CRI :         | 90               |
| Efficacy:     | 98,3 lm/w               | R9 :          | 61               |
| Туре:         | СОВ                     | MacAdam:      | 3                |
| LED Lifetime: | 72.000 L80B10 (Ta=25°C) | Power Supply: | 220-240V 50/60Hz |
| Power:        | 33W                     | Gear:         | Adjustable DALI  |

### Light output tolerance +/- 10%

## **PHOTOMETRIC DATA :**

LAMP reserves the right to change the technical specifications of their products. These changes will allow the continual improvement of the products and will also ensure the conformity to current legal changes. Updated information is always available in our website www.lamp.es