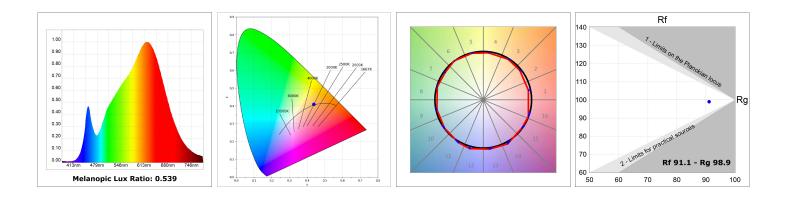

### **TECHNICAL SPECIFICATIONS:**

| Light output: | 3.606 lm                | ⁰К:           | 3000             |
|---------------|-------------------------|---------------|------------------|
| Plum:         | 36,7W                   | CRI :         | 90               |
| Efficacy:     | 98,3 lm/w               | R9 :          | 61               |
| Туре:         | СОВ                     | MacAdam:      | 3                |
| LED Lifetime: | 72.000 L80B10 (Ta=25°C) | Power Supply: | 220-240V 50/60Hz |
| Power:        | 33W                     | Gear:         | Adjustable DALI  |

## **PHOTOMETRIC DATA :**

LAMP reserves the right to change the technical specifications of their products. These changes will allow the continual improvement of the products and will also ensure the conformity to current legal changes. Updated information is always available in our website www.lamp.es