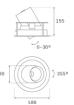

### Description:

LAMP multidirectional recessed downlight HANCE G2 DOWN REC 4000. Allowing 355° rotation and tilting up to 30°. Body and frame made of die-cast aluminium for proper thermal management. Black polycarbonate injection moulded anti-glare ring. 35º flood reflector. LED COB, 4000K and CRI80. Electronic ON OFF control gear included. IP20, IK07 ratings. Insulation Class II. LED life time: 72.000 L80B10 (Ta=25°C). Available finishes: Textured white and textured black.

### **TECHNICAL SPECIFICATIONS:**

Light output: 4.467 lm °K: 4000 Plum: 36,7W CRI: 80 Efficacy: 121,7 lm/w R9: 64 Type: СОВ MacAdam: 3

LED Lifetime: 72.000 L80B10 (Ta=25°C) Power Supply: 220-240V 50/60Hz