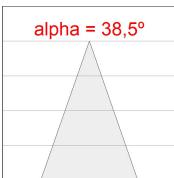

### **PHOTOMETRIC DATA:**

HD2RE40FL840NW  $\eta$  = 100% lmax = 2005 cd/klmUTE: CIE: 100 100 100 100 100