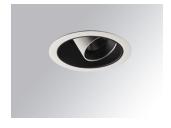

### Description:

LAMP multidirectional recessed downlight HANCE G2 DOWN REC 4000. Allowing 355° rotation and tilting up to 30°. Body and frame made of die-cast aluminium for proper thermal management. Black polycarbonate injection moulded anti-glare ring. 35º flood reflector. LED COB, 4000K and CRI80. Electronic ON OFF control gear included. IP20, IK07 ratings. Insulation Class II. LED life time: 72.000 L80B10 (Ta=25°C). Available finishes: Textured white and textured black.

Finish: Texturised white RAL 9010

Installation: Recessed