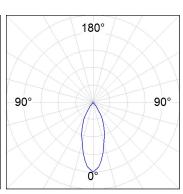

### **PHOTOMETRIC DATA:**

HD2RE40FL840NW  $\eta$  = 100% lmax = 2005 cd/klmUTE: CIE: 100 100 100 100 100