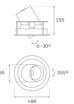

# Description:

LAMP multidirectional recessed downlight HANCE G2 DOWN REC 4000. Allowing 355° rotation and tilting up to 30°. Body and frame made of die-cast aluminium for proper thermal management. Black polycarbonate injection moulded anti-glare ring. 35° flood reflector. LED COB, 4000K and CRI80. Electronic ON OFF control gear included. IP20, IK07 ratings. Insulation Class II. LED life time: 72.000 L80B10 (Ta=25°C). Available finishes: Textured white and textured black.

Finish: Texturised black RAL 9011

Installation: Recessed