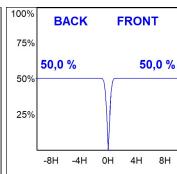

# **PHOTOMETRIC DATA:**

HD2RE40FL840NB  $\eta$  = 100% lmax = 2005 cd/klmUTE: CIE: 100 100 100 100 100