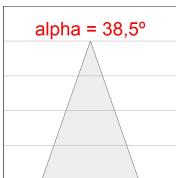

# **PHOTOMETRIC DATA:**

HD2RE40FL840NB  $\eta$  = 100% lmax = 2005 cd/klmUTE: CIE: 100 100 100 100 100