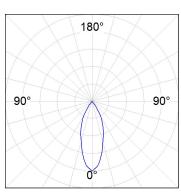

# **PHOTOMETRIC DATA:**

HD2RE40FL840NB  $\eta$  = 100% lmax = 2005 cd/klmUTE: CIE: 100 100 100 100 100