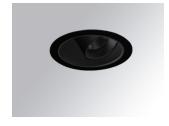

# Description:

LAMP multidirectional recessed downlight HANCE G2 DOWN REC 4000. Allowing 355° rotation and tilting up to 30°. Body and frame made of die-cast aluminium for proper thermal management. Black polycarbonate injection moulded anti-glare ring. 35° flood reflector. LED COB, 4000K and CRI80. Electronic ON OFF control gear included. IP20, IK07 ratings. Insulation Class II. LED life time: 72.000 L80B10 (Ta=25°C). Available finishes: Textured white and textured black.

Finish: Texturised black RAL 9011

Installation: Recessed