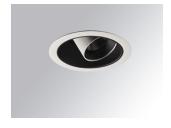

# Description:

LAMP multidirectional recessed downlight HANCE G2 DOWN REC 4000. Allowing 355° rotation and tilting up to 30°. Body and frame made of die-cast aluminium for proper thermal management. Black polycarbonate injection moulded anti-glare ring. 35° flood reflector. LED COB, 4000K and CRI80. Electronic DALI control gear included. IP20, IK07 ratings. Insulation Class II. LED life time: 72.000 L80B10 (Ta=25°C). Available finishes: Textured white and textured black.

Finish: Texturised white RAL 9010

Installation: Recessed