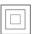

# Description:

LAMP multidirectional recessed downlight HANCE G2 DOWN REC 4000. Allowing 355° rotation and tilting up to 30°. Body and frame made of die-cast aluminium for proper thermal management. Black polycarbonate injection moulded anti-glare ring. 35° flood reflector. LED COB, 4000K and CRI80. Electronic DALI control gear included. IP20, IK07 ratings. Insulation Class II. LED life time: 72.000 L80B10 (Ta=25°C). Available finishes: Textured white and textured black.

Finish: Texturised white RAL 9010

Installation: Recessed