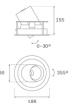

# Description:

LAMP multidirectional recessed downlight HANCE G2 DOWN REC 4000. Allowing 355° rotation and tilting up to 30°. Body and frame made of die-cast aluminium for proper thermal management. Black polycarbonate injection moulded anti-glare ring. 35° flood reflector. LED COB, 4000K and CRI80. Electronic DALI control gear included. IP20, IK07 ratings. Insulation Class II. LED life time: 72.000 L80B10 (Ta=25°C). Available finishes: Textured white and textured black.

# **TECHNICAL SPECIFICATIONS:**

Light output: 4.467 lm °K: 4000 Plum: 36,7W CRI: 80 Efficacy: 121,7 lm/w R9: 64 Type: СОВ MacAdam: 3

 LED Lifetime:
 72.000 L80B10 (Ta=25°C)
 Power Supply:
 220-240V 50/60Hz

 Power:
 33W
 Gear:
 Adjustable DALI