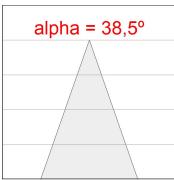

# **PHOTOMETRIC DATA:**

HD2RE40FL840DW
η = 100%
Imax = 2005 cd/klm
UTE:
CIE: 100 100 100 100 100

Data according to regulations 2019/2020/EU and 2019/2015/EU