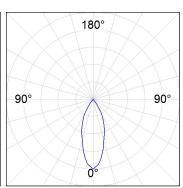

# **PHOTOMETRIC DATA:**

HD2RE40FL840DW
η = 100%
Imax = 2005 cd/klm
UTE:
CIE: 100 100 100 100 100

Data according to regulations 2019/2020/EU and 2019/2015/EU