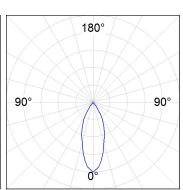

ctor. LED COB, 4000K and CRI80. Electronic DALI control gear included. IP20, IK07 ratings. Insulation Class II. LED life time: 72.000 L80B10 (Ta=25°C). Available finishes: Textured white and textured black.



Finish: Texturised black RAL 9011

Installation: Recessed

# **TECHNICAL SPECIFICATIONS:**

Light output: 4.467 lm °K: 4000 Plum: 36,7W CRI: 80 Efficacy: 121,7 lm/w R9: 64 Type: СОВ MacAdam: 3

 LED Lifetime:
 72.000 L80B10 (Ta=25°C)
 Power Supply:
 220-240V 50/60Hz

 Power:
 33W
 Gear:
 Adjustable DALI

#### Light output tolerance +/- 10%

























# **CUSTOM MADE OPTIONS:**









Data according to regulations 2019/2020/EU and 2019/2015/EU



















# **HANCE DOWNLIGHT**



HD2RE40FL840DB

# HANCE G2 DOWN REC 4000 NW FL DALI BK

# **PHOTOMETRIC DATA:**