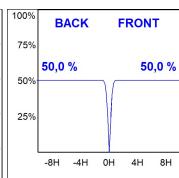

. LED COB, 4000K and CRI80. Electronic DALI control gear included. IP20, IK07 ratings. Insulation Class II. LED life time: 72.000 L80B10 (Ta=25°C). Available finishes: Textured white and textured black.



Finish: Texturised black RAL 9011

Installation: Recessed

# **TECHNICAL SPECIFICATIONS:**

Light output: 4.467 lm °K: 4000 Plum: 36,7W CRI: 80 Efficacy: 121,7 lm/w R9: 64 Type: СОВ MacAdam: 3

 LED Lifetime:
 72.000 L80B10 (Ta=25°C)
 Power Supply:
 220-240V 50/60Hz

 Power:
 33W
 Gear:
 Adjustable DALI

#### Light output tolerance +/- 10%

























# **CUSTOM MADE OPTIONS:**









Data according to regulations 2019/2020/EU and 2019/2015/EU



















# **HANCE DOWNLIGHT**



HD2RE40FL840DB

# HANCE G2 DOWN REC 4000 NW FL DALI BK

# **PHOTOMETRIC DATA:**