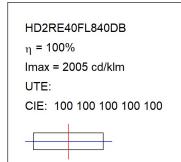

lector. LED COB, 4000K and CRI80. Electronic DALI control gear included. IP20, IK07 ratings. Insulation Class II. LED life time: 72.000 L80B10 (Ta=25°C). Available finishes: Textured white and textured black.



Finish: Texturised black RAL 9011

Installation: Recessed

# **TECHNICAL SPECIFICATIONS:**

Light output: 4.467 lm °K: 4000 Plum: 36,7W CRI: 80 Efficacy: 121,7 lm/w R9: 64 Type: СОВ MacAdam: 3

 LED Lifetime:
 72.000 L80B10 (Ta=25°C)
 Power Supply:
 220-240V 50/60Hz

 Power:
 33W
 Gear:
 Adjustable DALI

#### Light output tolerance +/- 10%

























# **CUSTOM MADE OPTIONS:**









Data according to regulations 2019/2020/EU and 2019/2015/EU



















# **HANCE DOWNLIGHT**



HD2RE40FL840DB

# HANCE G2 DOWN REC 4000 NW FL DALI BK

# **PHOTOMETRIC DATA:**