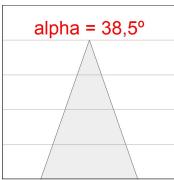

or. LED COB, 4000K and CRI80. Electronic DALI control gear included. IP20, IK07 ratings. Insulation Class II. LED life time: 72.000 L80B10 (Ta=25°C). Available finishes: Textured white and textured black.



Finish: Texturised black RAL 9011

Installation: Recessed

# **TECHNICAL SPECIFICATIONS:**

Light output: 4.467 lm °K: 4000 Plum: 36,7W CRI: 80 Efficacy: 121,7 lm/w R9: 64 Type: СОВ MacAdam: 3

 LED Lifetime:
 72.000 L80B10 (Ta=25°C)
 Power Supply:
 220-240V 50/60Hz

 Power:
 33W
 Gear:
 Adjustable DALI

#### Light output tolerance +/- 10%

























# **CUSTOM MADE OPTIONS:**









Data according to regulations 2019/2020/EU and 2019/2015/EU



















# **HANCE DOWNLIGHT**



HD2RE40FL840DB

# HANCE G2 DOWN REC 4000 NW FL DALI BK

# **PHOTOMETRIC DATA:**