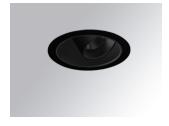

# Description:

LAMP multidirectional recessed downlight HANCE G2 DOWN REC 4000. Allowing 355° rotation and tilting up to 30°. Body and frame made of die-cast aluminium for proper thermal management. Black polycarbonate injection moulded anti-glare ring. 35° flood reflector. LED COB, 4000K and CRI80. Electronic DALI control gear included. IP20, IK07 ratings. Insulation Class II. LED life time: 72.000 L80B10 (Ta=25°C). Available finishes: Textured white and textured black.

Finish: Texturised black RAL 9011

Installation: Recessed