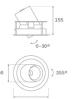

# Description:

LAMP multidirectional recessed downlight HANCE G2 DOWN REC 4000. Allowing 355° rotation and tilting up to 30°. Body and frame made of die-cast aluminium for proper thermal management. Black polycarbonate injection moulded anti-glare ring. 35° flood reflector. LED COB, 4000K and CRI80. Electronic DALI control gear included. IP20, IK07 ratings. Insulation Class II. LED life time: 72.000 L80B10 (Ta=25°C). Available finishes: Textured white and textured black.

Finish: Texturised black RAL 9011

Installation: Recessed