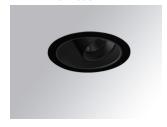

### Description:

LAMP multidirectional recessed downlight HANCE G2 DOWN REC 4000. Allowing 355° rotation and tilting up to 30°. Body and frame made of die-cast aluminium for proper thermal management. Black polycarbonate injection moulded anti-glare ring. 35º flood reflector. LED COB, 3000K and CRI80. Electronic ON OFF control gear included. IP20, IK07 ratings. Insulation Class II. LED life time: 72.000 L80B10 (Ta=25°C). Available finishes: Textured white and textured black.

Finish: Texturised black RAL 9011

Installation: Recessed