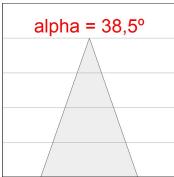

Black polycarbonate injection moulded anti-glare ring. 35º flood reflector. LED COB, 3000K and CRI80. Electronic ON OFF control gear included. IP20, IK07 ratings. Insulation Class II. LED life time: 72.000 L80B10 (Ta=25°C). Available finishes: Textured white and textured black.



Finish: Texturised black RAL 9011

Installation: Recessed

### **TECHNICAL SPECIFICATIONS:**

Light output: 4.225 lm °K: 3000 Plum: 36,7W CRI: 80 Efficacy: 115,1 lm/w R9: 61 Type: СОВ MacAdam: 3

LED Lifetime: 72.000 L80B10 (Ta=25°C) Power Supply: 220-240V 50/60Hz

33W Gear: Power: Electronic

#### Light output tolerance +/- 10%























## **CUSTOM MADE OPTIONS:**



























# **HANCE DOWNLIGHT**



HD2RE40FL830NB

### HANCE G2 DOWN REC 4000 WW FL BK

### **PHOTOMETRIC DATA:**









### HANCE DOWNLIGHT



# ACCESORIES:

## Optical



Product code:

HS2HO75



Product code:

HANCE G2 3000/4000 ACC. HONEYCOMB GRILLE HS2RI90C



HANCE G2 3000/4000 ACC. RING DECO CO.



Product code:

HS2RI90M



Description:

HANCE G2 3000/4000 ACC. RING DECO MET.



Product code:

HS2RI90W

Description:

HANCE G2 3000/4000 ACC. RING DECO WH.



Product code:

Description:

HS2TR75 HANCE G2 3000/4000 ACC. DIF TRANS