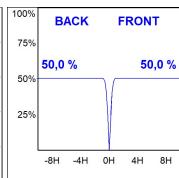

ack polycarbonate injection moulded anti-glare ring. 35º flood reflector. LED COB, 3000K and CRI80. Electronic ON OFF control gear included. IP20, IK07 ratings. Insulation Class II. LED life time: 72.000 L80B10 (Ta=25°C). Available finishes: Textured white and textured black.



Finish: Texturised black RAL 9011

Installation: Recessed

### **TECHNICAL SPECIFICATIONS:**

Light output: 4.225 lm °K: 3000 Plum: 36,7W CRI: 80 Efficacy: 115,1 lm/w R9: 61 Type: СОВ MacAdam: 3

LED Lifetime: 72.000 L80B10 (Ta=25°C) Power Supply: 220-240V 50/60Hz

33W Gear: Power: Electronic

#### Light output tolerance +/- 10%























## **CUSTOM MADE OPTIONS:**



























# **HANCE DOWNLIGHT**



HD2RE40FL830NB

### HANCE G2 DOWN REC 4000 WW FL BK

### **PHOTOMETRIC DATA:**









### HANCE DOWNLIGHT



# ACCESORIES:

## Optical



Product code:

HS2HO75



Product code:

HANCE G2 3000/4000 ACC. HONEYCOMB GRILLE HS2RI90C



HANCE G2 3000/4000 ACC. RING DECO CO.



Product code:

HS2RI90M



Description:

HANCE G2 3000/4000 ACC. RING DECO MET.



Product code:

HS2RI90W

Description:

HANCE G2 3000/4000 ACC. RING DECO WH.



Product code:

Description:

HS2TR75 HANCE G2 3000/4000 ACC. DIF TRANS