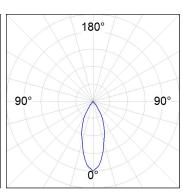

. Black polycarbonate injection moulded anti-glare ring. 35º flood reflector. LED COB, 3000K and CRI80. Electronic ON OFF control gear included. IP20, IK07 ratings. Insulation Class II. LED life time: 72.000 L80B10 (Ta=25°C). Available finishes: Textured white and textured black.



Finish: Texturised black RAL 9011

Installation: Recessed

### **TECHNICAL SPECIFICATIONS:**

Light output: 4.225 lm °K: 3000 Plum: 36,7W CRI: 80 Efficacy: 115,1 lm/w R9: 61 Type: СОВ MacAdam: 3

LED Lifetime: 72.000 L80B10 (Ta=25°C) Power Supply: 220-240V 50/60Hz

33W Gear: Power: Electronic

#### Light output tolerance +/- 10%























## **CUSTOM MADE OPTIONS:**



























# **HANCE DOWNLIGHT**



HD2RE40FL830NB

### HANCE G2 DOWN REC 4000 WW FL BK

### **PHOTOMETRIC DATA:**









### HANCE DOWNLIGHT



# ACCESORIES:

## Optical



Product code:

HS2HO75



Product code:

HANCE G2 3000/4000 ACC. HONEYCOMB GRILLE HS2RI90C



HANCE G2 3000/4000 ACC. RING DECO CO.



Product code:

HS2RI90M



Description:

HANCE G2 3000/4000 ACC. RING DECO MET.



Product code:

HS2RI90W

Description:

HANCE G2 3000/4000 ACC. RING DECO WH.



Product code:

Description:

HS2TR75 HANCE G2 3000/4000 ACC. DIF TRANS