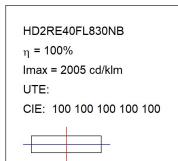

nt. Black polycarbonate injection moulded anti-glare ring. 35º flood reflector. LED COB, 3000K and CRI80. Electronic ON OFF control gear included. IP20, IK07 ratings. Insulation Class II. LED life time: 72.000 L80B10 (Ta=25°C). Available finishes: Textured white and textured black.



Finish: Texturised black RAL 9011

Installation: Recessed

### **TECHNICAL SPECIFICATIONS:**

Light output: 4.225 lm °K: 3000 Plum: 36,7W CRI: 80 Efficacy: 115,1 lm/w R9: 61 Type: СОВ MacAdam: 3

LED Lifetime: 72.000 L80B10 (Ta=25°C) Power Supply: 220-240V 50/60Hz

33W Gear: Power: Electronic

#### Light output tolerance +/- 10%























## **CUSTOM MADE OPTIONS:**



























# **HANCE DOWNLIGHT**



HD2RE40FL830NB

### HANCE G2 DOWN REC 4000 WW FL BK

### **PHOTOMETRIC DATA:**









### HANCE DOWNLIGHT



# ACCESORIES:

## Optical



Product code:

HS2HO75



Product code:

HANCE G2 3000/4000 ACC. HONEYCOMB GRILLE HS2RI90C



HANCE G2 3000/4000 ACC. RING DECO CO.



Product code:

HS2RI90M



Description:

HANCE G2 3000/4000 ACC. RING DECO MET.



Product code:

HS2RI90W

Description:

HANCE G2 3000/4000 ACC. RING DECO WH.



Product code:

Description:

HS2TR75 HANCE G2 3000/4000 ACC. DIF TRANS