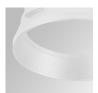

black.



Finish: Texturised black RAL 9011

Installation: Recessed

### **TECHNICAL SPECIFICATIONS:**

Light output: 4.225 lm °K: 3000 Plum: 36,7W CRI: 80 Efficacy: 115,1 lm/w R9: 61 Type: СОВ MacAdam: 3

LED Lifetime: 72.000 L80B10 (Ta=25°C) Power Supply: 220-240V 50/60Hz

33W Gear: Power: Electronic

#### Light output tolerance +/- 10%























## **CUSTOM MADE OPTIONS:**



























# **HANCE DOWNLIGHT**



HD2RE40FL830NB

### HANCE G2 DOWN REC 4000 WW FL BK

### **PHOTOMETRIC DATA:**









### HANCE DOWNLIGHT



# ACCESORIES:

## Optical



Product code:

HS2HO75



Product code:

HANCE G2 3000/4000 ACC. HONEYCOMB GRILLE HS2RI90C



HANCE G2 3000/4000 ACC. RING DECO CO.



Product code:

HS2RI90M



Description:

HANCE G2 3000/4000 ACC. RING DECO MET.



Product code:

HS2RI90W

Description:

HANCE G2 3000/4000 ACC. RING DECO WH.



Product code:

Description:

HS2TR75 HANCE G2 3000/4000 ACC. DIF TRANS