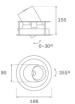

### Description:

LAMP multidirectional recessed downlight HANCE G2 DOWN REC 4000. Allowing 355° rotation and tilting up to 30°. Body and frame made of die-cast aluminium for proper thermal management. Black polycarbonate injection moulded anti-glare ring. 35º flood reflector. LED COB, 3000K and CRI80. Electronic ON OFF control gear included. IP20, IK07 ratings. Insulation Class II. LED life time: 72.000 L80B10 (Ta=25°C). Available finishes: Textured white and textured black.

### **TECHNICAL SPECIFICATIONS:**

Light output: 4.225 lm °K: 3000 Plum: 36,7W CRI: 80 Efficacy: 115,1 lm/w R9: 61 Type: СОВ MacAdam: 3

LED Lifetime: 72.000 L80B10 (Ta=25°C) Power Supply: 220-240V 50/60Hz

33W Gear: Power: Electronic