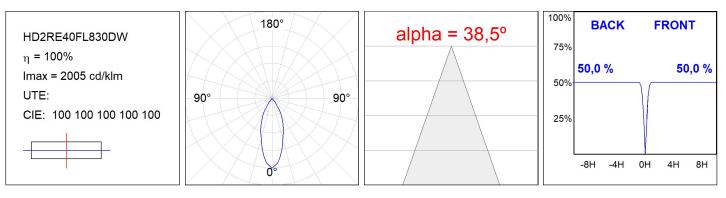

### **TECHNICAL SPECIFICATIONS:**

| Light output: | 4.225 lm                | ⁰K :          | 3000             |
|---------------|-------------------------|---------------|------------------|
| Plum:         | 36,7W                   | CRI :         | 80               |
| Efficacy:     | 115,1 lm/w              | R9 :          | 61               |
| Туре:         | СОВ                     | MacAdam:      | 3                |
| LED Lifetime: | 72.000 L80B10 (Ta=25°C) | Power Supply: | 220-240V 50/60Hz |
| Power:        | 33W                     | Gear:         | Adjustable DALI  |

### Light output tolerance +/- 10%