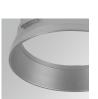

## Optical

Product code: HS2HO75

 Description:
 Product code:

 HANCE G2 3000/4000 ACC. HONEYCOMB GRILLE
 HS2RI90C

Description: HANCE G2 3000/4000 ACC. RING DECO CO.

Product code: HS2RI90M

Description: HANCE G2 3000/4000 ACC. RING DECO MET.