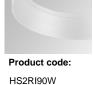

Description: HANCE G2 3000/4000 ACC. RING DECO WH.

Product code: HS2TR75

Data according to regulations 2019/2020/EU and 2019/2015/EU