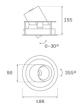

#### **Description:**

LAMP multidirectional recessed downlight HANCE G2 DOWN REC 4000. Allowing 355° rotation and tilting up to 30°. Body and frame made of die-cast aluminium for proper thermal management. Black polycarbonate injection moulded anti-glare ring. 35° flood reflector. LED COB, 3000K and CRI80. Electronic DALI control gear included. IP20, IK07 ratings. Insulation Class II. LED life time: 72.000 L80B10 (Ta=25°C). Available finishes: Textured white and textured black.

Finish: Texturised white RAL 9010

Installation: Recessed