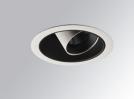

#### **Description:**

LAMP multidirectional recessed downlight HANCE G2 DOWN REC 4000. Allowing 355° rotation and tilting up to 30°. Body and frame made of die-cast aluminium for proper thermal management. Black polycarbonate injection moulded anti-glare ring. 35° flood reflector. LED COB, 3000K and CRI80. Electronic DALI control gear included. IP20, IK07 ratings. Insulation Class II. LED life time: 72.000 L80B10 (Ta=25°C). Available finishes: Textured white and textured black.