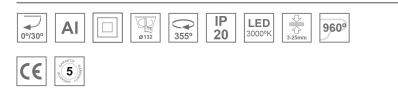

#### **Description:**

LAMP multidirectional recessed downlight HANCE G2 DOWN REC 4000. Allowing 355° rotation and tilting up to 30°. Body and frame made of die-cast aluminium for proper thermal management. Black polycarbonate injection moulded anti-glare ring. 35° flood reflector. LED COB, 3000K and CRI80. Electronic DALI control gear included. IP20, IK07 ratings. Insulation Class II. LED life time: 72.000 L80B10 (Ta=25°C). Available finishes: Textured white and textured black.

## **TECHNICAL SPECIFICATIONS:**

| Light output: | 4.225 lm                | ⁰К:           | 3000             |
|---------------|-------------------------|---------------|------------------|
| Plum:         | 36,7W                   | CRI :         | 80               |
| Efficacy:     | 115,1 lm/w              | R9 :          | 61               |
| Туре:         | СОВ                     | MacAdam:      | 3                |
| LED Lifetime: | 72.000 L80B10 (Ta=25°C) | Power Supply: | 220-240V 50/60Hz |
| Power:        | 33W                     | Gear:         | Adjustable DALI  |