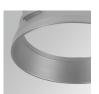

## Optical

Product code: HS2HO75

**Description:** HANCE G2 3000/4000 ACC. HONEYCOMB GRILLE HS2RI90C

Product code:

Description: HANCE G2 3000/4000 ACC. RING DECO CO.

Worktitude for light

Product code: HS2RI90M

Description: HANCE G2 3000/4000 ACC. RING DECO MET.

Product code: HS2RI90W

Description: HANCE G2 3000/4000 ACC. RING DECO WH.

Product code: HS2TR75

Description: HANCE G2 3000/4000 ACC. DIF TRANS