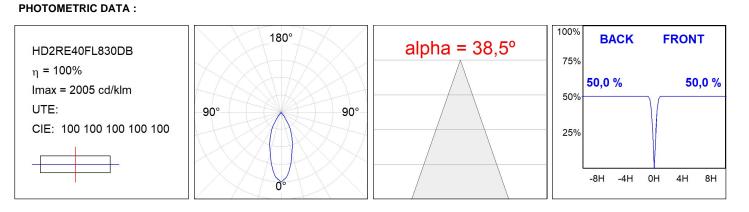

## **TECHNICAL SPECIFICATIONS:**

| Light output: | 4.225 lm                | ⁰К:           | 3000             |
|---------------|-------------------------|---------------|------------------|
| Plum:         | 36,7W                   | CRI :         | 80               |
| Efficacy:     | 115,1 lm/w              | R9 :          | 61               |
| Туре:         | СОВ                     | MacAdam:      | 3                |
| LED Lifetime: | 72.000 L80B10 (Ta=25°C) | Power Supply: | 220-240V 50/60Hz |
| Power:        | 33W                     | Gear:         | Adjustable DALI  |

### Light output tolerance +/- 10%