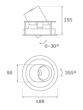

#### **Description:**

LAMP multidirectional recessed downlight HANCE G2 DOWN REC 4000. Allowing 355° rotation and tilting up to 30°. Body and frame made of die-cast aluminium for proper thermal management. Black polycarbonate injection moulded anti-glare ring. 35° flood reflector. LED COB, 3000K and CRI80. Electronic DALI control gear included. IP20, IK07 ratings. Insulation Class II. LED life time: 72.000 L80B10 (Ta=25°C). Available finishes: Textured white and textured black.

## **TECHNICAL SPECIFICATIONS:**

| Light output: | 4.225 lm                | ⁰К:           | 3000             |
|---------------|-------------------------|---------------|------------------|
| Plum:         | 36,7W                   | CRI :         | 80               |
| Efficacy:     | 115,1 lm/w              | R9 :          | 61               |
| Туре:         | СОВ                     | MacAdam:      | 3                |
| LED Lifetime: | 72.000 L80B10 (Ta=25°C) | Power Supply: | 220-240V 50/60Hz |
| Power:        | 33W                     | Gear:         | Adjustable DALI  |