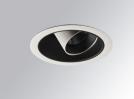

#### **Description:**

LAMP multidirectional recessed downlight HANCE G2 DOWN REC 3000. Allowing 355° rotation and tilting up to 30°. Body and frame made of die-cast aluminium for proper thermal management. Black polycarbonate injection moulded anti-glare ring. 20° spot reflector. LED COB, 4000K and CRI90. Electronic ON OFF control gear included. IP20, IK07 ratings. Insulation Class II. LED life time: 78.000 L80B10 (Ta=25°C). Available finishes: Textured white and textured black.

## Finish: Texturised white RAL 9010

Installation: Recessed