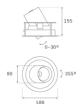

### **TECHNICAL SPECIFICATIONS:**

| Light output: | 2.911 lm                | °K :          | 4000             |
|---------------|-------------------------|---------------|------------------|
| Plum:         | 28,3W                   | CRI :         | 90               |
| Efficacy:     | 102,9 lm/w              | R9 :          | 64               |
| UGR:          | <19                     | MacAdam:      | 3                |
| Туре:         | СОВ                     | Power Supply: | 220-240V 50/60Hz |
| LED Lifetime: | 78.000 L80B10 (Ta=25ºC) | Gear:         | Electronic       |
| Power:        | 25W                     |               |                  |