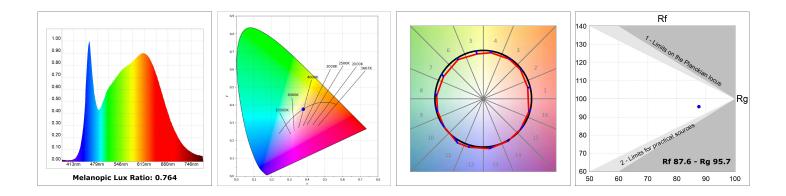

### **TECHNICAL SPECIFICATIONS:**

| Light output: | 2.911 lm                | °K :          | 4000             |
|---------------|-------------------------|---------------|------------------|
| Plum:         | 28,3W                   | CRI :         | 90               |
| Efficacy:     | 102,9 lm/w              | R9 :          | 64               |
| UGR:          | <19                     | MacAdam:      | 3                |
| Туре:         | СОВ                     | Power Supply: | 220-240V 50/60Hz |
| LED Lifetime: | 78.000 L80B10 (Ta=25ºC) | Gear:         | Electronic       |
| Power:        | 25W                     |               |                  |

#### Light output tolerance +/- 10%

## HANCE DOWNLIGHT

HD2RE30SP940NW

HANCE G2 DOWN REC 3000 9NW SP WH

Worktitude for light

**PHOTOMETRIC DATA :** 

LAMP reserves the right to change the technical specifications of their products. These changes will allow the continual improvement of the products and will also ensure the conformity to current legal changes. Updated information is always available in our website www.lamp.es