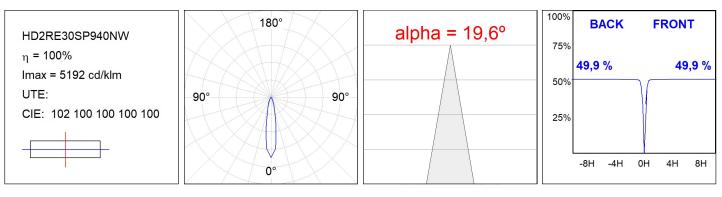

## HANCE DOWNLIGHT

HD2RE30SP940NW

HANCE G2 DOWN REC 3000 9NW SP WH

Worktitude for light

**PHOTOMETRIC DATA :** 

LAMP reserves the right to change the technical specifications of their products. These changes will allow the continual improvement of the products and will also ensure the conformity to current legal changes. Updated information is always available in our website www.lamp.es