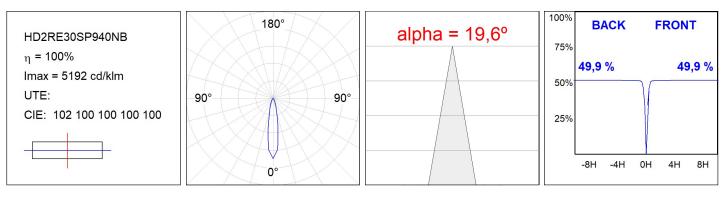

:          | <19                     | MacAdam:      | 3                |
| Туре:         | СОВ                     | Power Supply: | 220-240V 50/60Hz |
| LED Lifetime: | 78.000 L80B10 (Ta=25°C) | Gear:         | Electronic       |
| Power:        | 25W                     |               |                  |

### Light output tolerance +/- 10%



## CUSTOM MADE OPTIONS:



LAMP reserves the right to change the technical specifications of their products. These changes will allow the continual improvement of the products and will also ensure the conformity to current legal changes. Updated information is always available in our website www.lamp.es Worktitude for light

## Product datasheet

# HANCE DOWNLIGHT

## HD2RE30SP940NB

HANCE G2 DOWN REC 3000 9NW SP BK



## **PHOTOMETRIC DATA :**





### **Product datasheet**

# HANCE DOWNLIGHT

## ACCESORIES :

## Optical



Product code: HS2HO75

 Description:
 Product code:

 HANCE G2 3000/4000 ACC. HONEYCOMB GRILLE
 HS2RI90C

Description: HANCE G2 3000/4000 ACC. RING DECO CO.



Product code: HS2RI90M

Description: HANCE G2 3000/4000 ACC. RING DECO MET.



Description: HANCE G2 3000/4000 ACC. RING DECO WH.



Product code: HS2TR75



Data according to regulations 2019/2020/EU and 2019/2015/EU