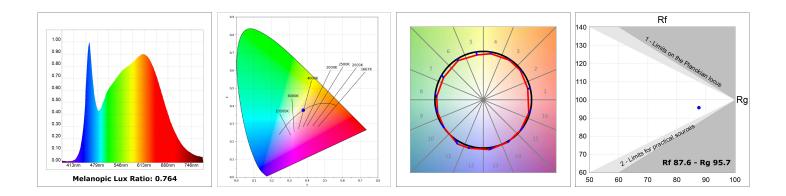

### **TECHNICAL SPECIFICATIONS:**

| Light output: | 2.911 lm                | ٥K :          | 4000             |
|---------------|-------------------------|---------------|------------------|
| Plum:         | 28,3W                   | CRI :         | 90               |
| Efficacy:     | 102,9 lm/w              | R9 :          | 64               |
| UGR:          | <19                     | MacAdam:      | 3                |
| Туре:         | СОВ                     | Power Supply: | 220-240V 50/60Hz |
| LED Lifetime: | 78.000 L80B10 (Ta=25°C) | Gear:         | Electronic       |
| Power:        | 25W                     |               |                  |

### Light output tolerance +/- 10%

## **PHOTOMETRIC DATA :**