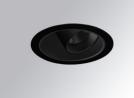

#### **Description:**

LAMP multidirectional recessed downlight HANCE G2 DOWN REC 3000. Allowing 355° rotation and tilting up to 30°. Body and frame made of die-cast aluminium for proper thermal management. Black polycarbonate injection moulded anti-glare ring. 20° spot reflector. LED COB, 4000K and CRI90. Electronic ON OFF control gear included. IP20, IK07 ratings. Insulation Class II. LED life time: 78.000 L80B10 (Ta=25°C). Available finishes: Textured white and textured black.

## Finish: Texturised black RAL 9011

Installation: Recessed