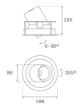

#### **Description:**

LAMP multidirectional recessed downlight HANCE G2 DOWN REC 3000. Allowing 355° rotation and tilting up to 30°. Body and frame made of die-cast aluminium for proper thermal management. Black polycarbonate injection moulded anti-glare ring. 20° spot reflector. LED COB, 4000K and CRI90. Electronic ON OFF control gear included. IP20, IK07 ratings. Insulation Class II. LED life time: 78.000 L80B10 (Ta=25°C). Available finishes: Textured white and textured black.

### **TECHNICAL SPECIFICATIONS:**

| Light output: | 2.911 lm                | ٥K :          | 4000             |
|---------------|-------------------------|---------------|------------------|
| Plum:         | 28,3W                   | CRI :         | 90               |
| Efficacy:     | 102,9 lm/w              | R9 :          | 64               |
| UGR:          | <19                     | MacAdam:      | 3                |
| Туре:         | СОВ                     | Power Supply: | 220-240V 50/60Hz |
| LED Lifetime: | 78.000 L80B10 (Ta=25°C) | Gear:         | Electronic       |
| Power:        | 25W                     |               |                  |