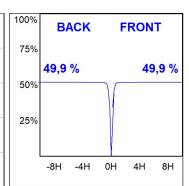

### **PHOTOMETRIC DATA:**

HD2RE30SP940DW  $\eta$  = 100% Imax = 5192 cd/klm UTE:

CIE: 102 100 100 100 100