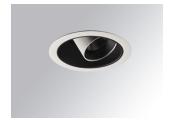

#### Description:

LAMP multidirectional recessed downlight HANCE G2 DOWN REC 3000. Allowing 355° rotation and tilting up to 30°. Body and frame made of die-cast aluminium for proper thermal management. Black polycarbonate injection moulded anti-glare ring. 20° spot reflector. LED COB, 4000K and CRI90. Electronic DALI control gear included. IP20, IK07 ratings. Insulation Class II. LED life time: 78.000 L80B10 (Ta=25°C). Available finishes: Textured white and textured black.

Finish: Texturised white RAL 9010

Installation: Recessed