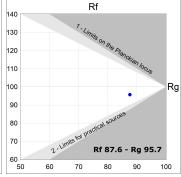

#### **TECHNICAL SPECIFICATIONS:**

Light output: 2.911 lm °K: 4000 Plum: 28,3W CRI: 90 Efficacy: 102,9 lm/w R9: 64 UGR: <19 MacAdam: 3

 Type:
 COB
 Power Supply:
 220-240V 50/60Hz

 LED Lifetime:
 78.000 L80B10 (Ta=25°C)
 Gear:
 Adjustable DALI