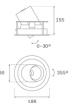

#### Description:

LAMP multidirectional recessed downlight HANCE G2 DOWN REC 3000. Allowing 355° rotation and tilting up to 30°. Body and frame made of die-cast aluminium for proper thermal management. Black polycarbonate injection moulded anti-glare ring. 20° spot reflector. LED COB, 4000K and CRI90. Electronic DALI control gear included. IP20, IK07 ratings. Insulation Class II. LED life time: 78.000 L80B10 (Ta=25°C). Available finishes: Textured white and textured black.

#### **TECHNICAL SPECIFICATIONS:**

Light output: 2.911 lm °K: 4000 Plum: 28,3W CRI: 90 Efficacy: 102,9 lm/w R9: 64 UGR: <19 MacAdam: 3

 Type:
 COB
 Power Supply:
 220-240V 50/60Hz

 LED Lifetime:
 78.000 L80B10 (Ta=25°C)
 Gear:
 Adjustable DALI