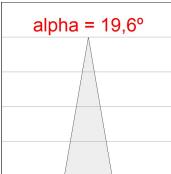

### **PHOTOMETRIC DATA:**

HD2RE30SP940DW  $\eta$  = 100% Imax = 5192 cd/klm UTE:

CIE: 102 100 100 100 100