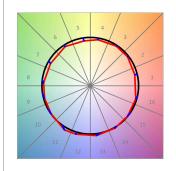

### **PHOTOMETRIC DATA:**

HD2RE30SP940DW  $\eta$  = 100% Imax = 5192 cd/klm UTE:

CIE: 102 100 100 100 100