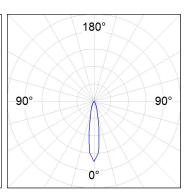

### **PHOTOMETRIC DATA:**

HD2RE30SP940DW  $\eta$  = 100% Imax = 5192 cd/klm UTE:

CIE: 102 100 100 100 100