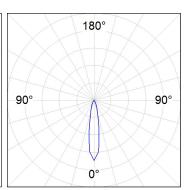

#### **PHOTOMETRIC DATA:**

HD2RE30SP940DB  $\eta$  = 100% Imax = 5192 cd/klm UTE:

CIE: 102 100 100 100 100

Data according to regulations 2019/2020/EU and 2019/2015/EU