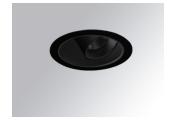

#### HANCE DOWNLIGHT

#### HD2RE30SP940DB

#### HANCE G2 DOWN REC 3000 9NW SP DALI BK

#### Description:

LAMP multidirectional recessed downlight HANCE G2 DOWN REC 3000. Allowing 355° rotation and tilting up to 30°. Body and frame made of die-cast aluminium for proper thermal management. Black polycarbonate injection moulded anti-glare ring. 20° spot reflector. LED COB, 4000K and CRI90. Electronic DALI control gear included. IP20, IK07 ratings. Insulation Class II. LED life time: 78.000 L80B10 (Ta=25°C). Available finishes: Textured white and textured black.

Finish: Texturised black RAL 9011

Installation: Recessed