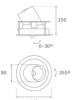

#### Description:

LAMP multidirectional recessed downlight HANCE G2 DOWN REC 3000. Allowing 355° rotation and tilting up to 30°. Body and frame made of die-cast aluminium for proper thermal management. Black polycarbonate injection moulded anti-glare ring. 20° spot reflector. LED COB, 4000K and CRI90. Electronic DALI control gear included. IP20, IK07 ratings. Insulation Class II. LED life time: 78.000 L80B10 (Ta=25°C). Available finishes: Textured white and textured black.

#### **TECHNICAL SPECIFICATIONS:**

Light output: 2.911 lm °K: 4000 Plum: 28,3W CRI: 90 Efficacy: 102,9 lm/w R9: 64 UGR: <19 MacAdam: 3

 Type:
 COB
 Power Supply:
 220-240V 50/60Hz

 LED Lifetime:
 78.000 L80B10 (Ta=25°C)
 Gear:
 Adjustable DALI

Power: 25W