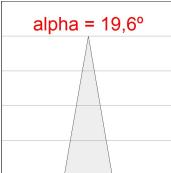

#### **PHOTOMETRIC DATA:**

HD2RE30SP940DB  $\eta$  = 100% Imax = 5192 cd/klm UTE:

CIE: 102 100 100 100 100

Data according to regulations 2019/2020/EU and 2019/2015/EU