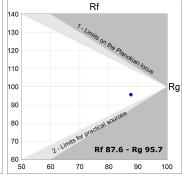

#### **TECHNICAL SPECIFICATIONS:**

Light output: 2.911 lm °K: 4000 Plum: 28,3W CRI: 90 Efficacy: 102,9 lm/w R9: 64 UGR: <19 MacAdam: 3

 Type:
 COB
 Power Supply:
 220-240V 50/60Hz

 LED Lifetime:
 78.000 L80B10 (Ta=25°C)
 Gear:
 Adjustable DALI