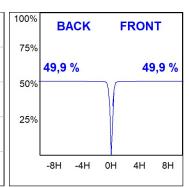

#### **PHOTOMETRIC DATA:**

HD2RE30SP940DB  $\eta$  = 100% Imax = 5192 cd/klm UTE:

CIE: 102 100 100 100 100

Data according to regulations 2019/2020/EU and 2019/2015/EU