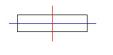

## **PHOTOMETRIC DATA:**

HD2RE30SP930NW  $\eta$  = 100% Imax = 5192 cd/klm UTE:

CIE: 102 100 100 100 100