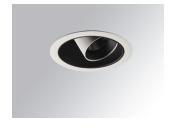

#### Description:

LAMP multidirectional recessed downlight HANCE G2 DOWN REC 3000. Allowing 355° rotation and tilting up to 30°. Body and frame made of die-cast aluminium for proper thermal management. Black polycarbonate injection moulded anti-glare ring. 20° spot reflector. LED COB, 3000K and CRI90. Electronic ON OFF control gear included. IP20, IK07 ratings. Insulation Class II. LED life time: 78.000 L80B10 (Ta=25°C). Available finishes: Textured white and textured black.

Finish: Texturised white RAL 9010

Installation: Recessed