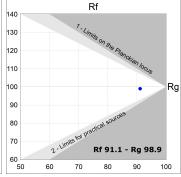

## **PHOTOMETRIC DATA:**

HD2RE30SP930NW  $\eta$  = 100% Imax = 5192 cd/klm UTE:

CIE: 102 100 100 100 100