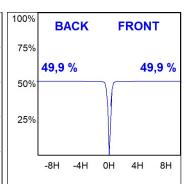

## **PHOTOMETRIC DATA:**

HD2RE30SP930NW  $\eta$  = 100% Imax = 5192 cd/klm UTE:

CIE: 102 100 100 100 100