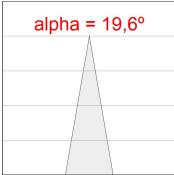

#### **TECHNICAL SPECIFICATIONS:**

Light output: 2.759 lm °K: 3000 Plum: 28,3W CRI: 90 Efficacy: 97,5 lm/w R9: 61 UGR: <19 MacAdam: 3

Type: COB Power Supply: 220-240V 50/60Hz

LED Lifetime: 78.000 L80B10 (Ta=25°C) Gear: Electronic