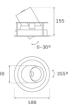

#### Description:

LAMP multidirectional recessed downlight HANCE G2 DOWN REC 3000. Allowing 355° rotation and tilting up to 30°. Body and frame made of die-cast aluminium for proper thermal management. Black polycarbonate injection moulded anti-glare ring. 20° spot reflector. LED COB, 3000K and CRI90. Electronic ON OFF control gear included. IP20, IK07 ratings. Insulation Class II. LED life time: 78.000 L80B10 (Ta=25°C). Available finishes: Textured white and textured black.

#### **TECHNICAL SPECIFICATIONS:**

Light output: 2.759 lm °K: 3000 Plum: 28,3W CRI: 90 Efficacy: 97,5 lm/w R9: 61 UGR: <19 MacAdam: 3

Type: COB Power Supply: 220-240V 50/60Hz

LED Lifetime: 78.000 L80B10 (Ta=25°C) Gear: Electronic