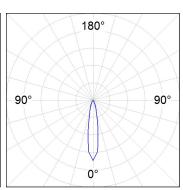

## **PHOTOMETRIC DATA:**

HD2RE30SP930NW  $\eta$  = 100% Imax = 5192 cd/klm UTE:

CIE: 102 100 100 100 100