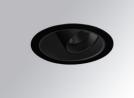

#### **Description:**

LAMP multidirectional recessed downlight HANCE G2 DOWN REC 3000. Allowing 355° rotation and tilting up to 30°. Body and frame made of die-cast aluminium for proper thermal management. Black polycarbonate injection moulded anti-glare ring. 20° spot reflector. LED COB, 3000K and CRI90. Electronic ON OFF control gear included. IP20, IK07 ratings. Insulation Class II. LED life time: 78.000 L80B10 (Ta=25°C). Available finishes: Textured white and textured black.

Finish: Texturised black RAL 9011

Installation: Recessed