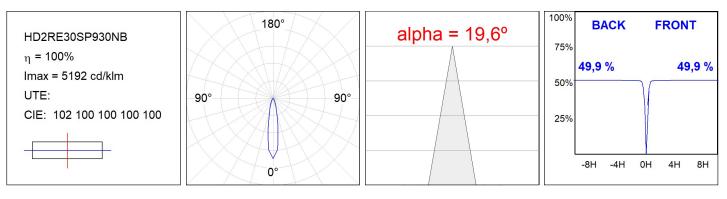

### **TECHNICAL SPECIFICATIONS:**

| Light output: | 2.759 lm                | ⁰К:           | 3000             |
|---------------|-------------------------|---------------|------------------|
| Plum:         | 28,3W                   | CRI :         | 90               |
| Efficacy:     | 97,5 lm/w               | R9 :          | 61               |
| UGR:          | <19                     | MacAdam:      | 3                |
| Туре:         | СОВ                     | Power Supply: | 220-240V 50/60Hz |
| LED Lifetime: | 78.000 L80B10 (Ta=25ºC) | Gear:         | Electronic       |
| Power:        | 25W                     |               |                  |

### Light output tolerance +/- 10%

## **PHOTOMETRIC DATA :**

LAMP reserves the right to change the technical specifications of their products. These changes will allow the continual improvement of the products and will also ensure the conformity to current legal changes. Updated information is always available in our website www.lamp.es