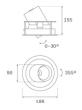

#### **Description:**

LAMP multidirectional recessed downlight HANCE G2 DOWN REC 3000. Allowing 355° rotation and tilting up to 30°. Body and frame made of die-cast aluminium for proper thermal management. Black polycarbonate injection moulded anti-glare ring. 20° spot reflector. LED COB, 3000K and CRI90. Electronic ON OFF control gear included. IP20, IK07 ratings. Insulation Class II. LED life time: 78.000 L80B10 (Ta=25°C). Available finishes: Textured white and textured black.

### **TECHNICAL SPECIFICATIONS:**

| Light output: | 2.759 lm                | ⁰К:           | 3000             |
|---------------|-------------------------|---------------|------------------|
| Plum:         | 28,3W                   | CRI :         | 90               |
| Efficacy:     | 97,5 lm/w               | R9 :          | 61               |
| UGR:          | <19                     | MacAdam:      | 3                |
| Туре:         | СОВ                     | Power Supply: | 220-240V 50/60Hz |
| LED Lifetime: | 78.000 L80B10 (Ta=25ºC) | Gear:         | Electronic       |
| Power:        | 25W                     |               |                  |