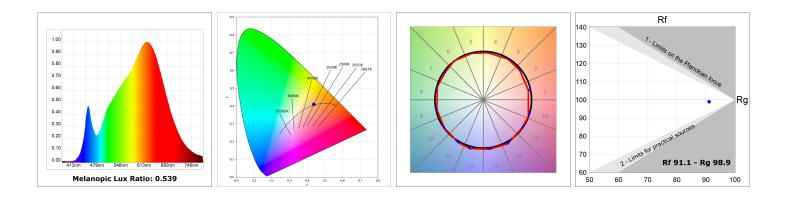

### **TECHNICAL SPECIFICATIONS:**

| Light output: | 2.759 lm                | ⁰К:           | 3000             |
|---------------|-------------------------|---------------|------------------|
| Plum:         | 28,3W                   | CRI :         | 90               |
| Efficacy:     | 97,5 lm/w               | R9 :          | 61               |
| UGR:          | <19                     | MacAdam:      | 3                |
| Туре:         | СОВ                     | Power Supply: | 220-240V 50/60Hz |
| LED Lifetime: | 78.000 L80B10 (Ta=25ºC) | Gear:         | Electronic       |
| Power:        | 25W                     |               |                  |

## **PHOTOMETRIC DATA :**

LAMP reserves the right to change the technical specifications of their products. These changes will allow the continual improvement of the products and will also ensure the conformity to current legal changes. Updated information is always available in our website www.lamp.es