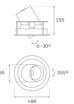

#### Description:

LAMP multidirectional recessed downlight HANCE G2 DOWN REC 3000. Allowing 355° rotation and tilting up to 30°. Body and frame made of die-cast aluminium for proper thermal management. Black polycarbonate injection moulded anti-glare ring. 20° spot reflector. LED COB, 3000K and CRI90. Electronic DALI control gear included. IP20, IK07 ratings. Insulation Class II. LED life time: 78.000 L80B10 (Ta=25°C). Available finishes: Textured white and textured black.

#### **TECHNICAL SPECIFICATIONS:**

Light output: 2.759 lm °K: 3000 Plum: 28,3W CRI: 90 Efficacy: 97,5 lm/w R9: 61 UGR: <19 MacAdam: 3

 Type:
 COB
 Power Supply:
 220-240V 50/60Hz

 LED Lifetime:
 78.000 L80B10 (Ta=25°C)
 Gear:
 Adjustable DALI