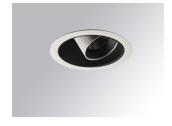

#### Description:

LAMP multidirectional recessed downlight HANCE G2 DOWN REC 3000. Allowing 355° rotation and tilting up to 30°. Body and frame made of die-cast aluminium for proper thermal management. Black polycarbonate injection moulded anti-glare ring. 20° spot reflector. LED COB, 3000K and CRI90. Electronic DALI control gear included. IP20, IK07 ratings. Insulation Class II. LED life time: 78.000 L80B10 (Ta=25°C). Available finishes: Textured white and textured black.

Finish: Texturised white RAL 9010

Installation: Recessed