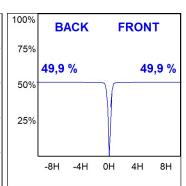

## **PHOTOMETRIC DATA:**

HD2RE30SP930DW  $\eta$  = 100% Imax = 5192 cd/klm UTE:

CIE: 102 100 100 100 100