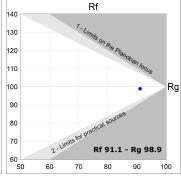

## **PHOTOMETRIC DATA:**

HD2RE30SP930DW  $\eta$  = 100% Imax = 5192 cd/klm UTE:

CIE: 102 100 100 100 100