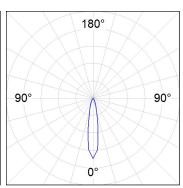

## **PHOTOMETRIC DATA:**

HD2RE30SP930DW  $\eta$  = 100% Imax = 5192 cd/klm UTE:

CIE: 102 100 100 100 100