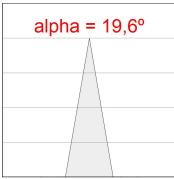

## **PHOTOMETRIC DATA:**

HD2RE30SP930DW  $\eta$  = 100% Imax = 5192 cd/klm UTE:

CIE: 102 100 100 100 100