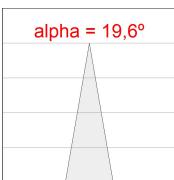

#### **PHOTOMETRIC DATA:**

HD2RE30SP840NW
η = 100%
Imax = 5192 cd/klm
UTE:
CIE: 102 100 100 100 100