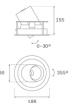

#### Description:

LAMP multidirectional recessed downlight HANCE G2 DOWN REC 3000. Allowing 355° rotation and tilting up to 30°. Body and frame made of die-cast aluminium for proper thermal management. Black polycarbonate injection moulded anti-glare ring. 20° spot reflector. LED COB, 4000K and CRI80. Electronic ON OFF control gear included. IP20, IK07 ratings. Insulation Class II. LED life time: 78.000 L80B10 (Ta=25°C). Available finishes: Textured white and textured black.

#### **TECHNICAL SPECIFICATIONS:**

Light output: 3.419 lm °K: 4000 Plum: 28,3W CRI: 80 Efficacy: 120,8 lm/w R9: 64 UGR: <19 MacAdam: 3

**Type:** COB **Power Supply:** 220-240V 50/60Hz

LED Lifetime: 78.000 L80B10 (Ta=25°C) Gear: Electronic