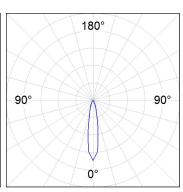

#### **PHOTOMETRIC DATA:**

HD2RE30SP840NW
η = 100%
Imax = 5192 cd/klm
UTE:
CIE: 102 100 100 100 100