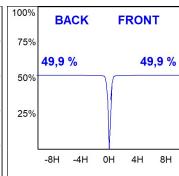

#### **PHOTOMETRIC DATA:**

HD2RE30SP840NW
η = 100%
Imax = 5192 cd/klm
UTE:
CIE: 102 100 100 100 100