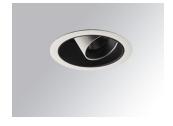

#### Description:

LAMP multidirectional recessed downlight HANCE G2 DOWN REC 3000. Allowing 355° rotation and tilting up to 30°. Body and frame made of die-cast aluminium for proper thermal management. Black polycarbonate injection moulded anti-glare ring. 20° spot reflector. LED COB, 4000K and CRI80. Electronic ON OFF control gear included. IP20, IK07 ratings. Insulation Class II. LED life time: 78.000 L80B10 (Ta=25°C). Available finishes: Textured white and textured black.

Finish: Texturised white RAL 9010

Installation: Recessed