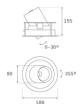

#### **Description:**

LAMP multidirectional recessed downlight HANCE G2 DOWN REC 3000. Allowing 355° rotation and tilting up to 30°. Body and frame made of die-cast aluminium for proper thermal management. Black polycarbonate injection moulded anti-glare ring. 20° spot reflector. LED COB, 4000K and CRI80. Electronic ON OFF control gear included. IP20, IK07 ratings. Insulation Class II. LED life time: 78.000 L80B10 (Ta=25°C). Available finishes: Textured white and textured black.

#### **TECHNICAL SPECIFICATIONS:**

| Light output: | 3.419 lm                | °K :          | 4000             |
|---------------|-------------------------|---------------|------------------|
| Plum:         | 28,3W                   | CRI :         | 80               |
| Efficacy:     | 120,8 lm/w              | R9 :          | 64               |
| UGR:          | <19                     | MacAdam:      | 3                |
| Туре:         | СОВ                     | Power Supply: | 220-240V 50/60Hz |
| LED Lifetime: | 78.000 L80B10 (Ta=25ºC) | Gear:         | Electronic       |
| Power:        | 25W                     |               |                  |