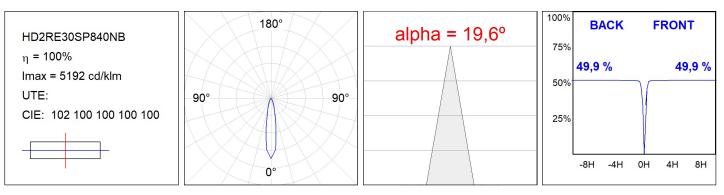

| <19                     | MacAdam:      | 3                |
| Туре:         | СОВ                     | Power Supply: | 220-240V 50/60Hz |
| LED Lifetime: | 78.000 L80B10 (Ta=25ºC) | Gear:         | Electronic       |
| Power:        | 25W                     |               |                  |

#### Light output tolerance +/- 10%



## CUSTOM MADE OPTIONS:



LAMP reserves the right to change the technical specifications of their products. These changes will allow the continual improvement of the products and will also ensure the conformity to current legal changes. Updated information is always available in our website www.lamp.es Worktitude for light

#### Product datasheet

# HANCE DOWNLIGHT

#### HD2RE30SP840NB

HANCE G2 DOWN REC 3000 NW SP BK



#### **PHOTOMETRIC DATA :**



#### **Product datasheet**

# HANCE DOWNLIGHT

## ACCESORIES :

### Optical



Product code: HS2HO75

 Description:
 Product code:

 HANCE G2 3000/4000 ACC. HONEYCOMB GRILLE
 HS2RI90C

Description: HANCE G2 3000/4000 ACC. RING DECO CO.



Product code: HS2RI90M

Description: HANCE G2 3000/4000 ACC. RING DECO MET.



Description: HANCE G2 3000/4000 ACC. RING DECO WH.



Product code: HS2TR75



Data according to regulations 2019/2020/EU and 2019/2015/EU