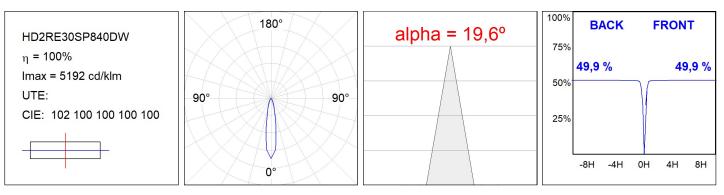

## **PHOTOMETRIC DATA :**

#### **TECHNICAL SPECIFICATIONS:**

| Light output: | 3.419 lm                | ⁰К:           | 4000             |
|---------------|-------------------------|---------------|------------------|
| Plum:         | 28,3W                   | CRI :         | 80               |
| Efficacy:     | 120,8 lm/w              | R9 :          | 64               |
| UGR:          | <19                     | MacAdam:      | 3                |
| Туре:         | СОВ                     | Power Supply: | 220-240V 50/60Hz |
| LED Lifetime: | 78.000 L80B10 (Ta=25ºC) | Gear:         | Adjustable DALI  |
| Power:        | 25W                     |               |                  |