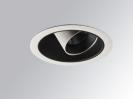

#### **Description:**

LAMP multidirectional recessed downlight HANCE G2 DOWN REC 3000. Allowing 355° rotation and tilting up to 30°. Body and frame made of die-cast aluminium for proper thermal management. Black polycarbonate injection moulded anti-glare ring. 20° spot reflector. LED COB, 4000K and CRI80. Electronic DALI control gear included. IP20, IK07 ratings. Insulation Class II. LED life time: 78.000 L80B10 (Ta=25°C). Available finishes: Textured white and textured black.

Finish: Texturised white RAL 9010

Installation: Recessed