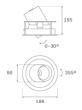

#### **Description:**

LAMP multidirectional recessed downlight HANCE G2 DOWN REC 3000. Allowing 355° rotation and tilting up to 30°. Body and frame made of die-cast aluminium for proper thermal management. Black polycarbonate injection moulded anti-glare ring. 20° spot reflector. LED COB, 4000K and CRI80. Electronic DALI control gear included. IP20, IK07 ratings. Insulation Class II. LED life time: 78.000 L80B10 (Ta=25°C). Available finishes: Textured white and textured black.