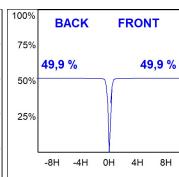

## **PHOTOMETRIC DATA:**

HD2RE30SP830NB  $\eta$  = 100% Imax = 5192 cd/klm UTE: CIE: 102 100 100 100 100