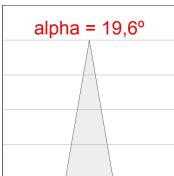

## **TECHNICAL SPECIFICATIONS:**

Light output: 3.233 Im °K: 3000 Plum: 28,3W CRI: 80 Efficacy: 114,2 lm/w R9: 61 UGR: <19 MacAdam: 3

Type: COB Power Supply: 220-240V 50/60Hz

LED Lifetime: 78.000 L80B10 (Ta=25°C) Gear: Electronic