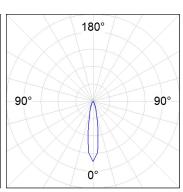

## **PHOTOMETRIC DATA:**

HD2RE30SP830NB  $\eta$  = 100% Imax = 5192 cd/klm UTE: CIE: 102 100 100 100 100