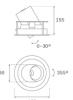

## Description:

LAMP multidirectional recessed downlight HANCE G2 DOWN REC 3000. Allowing 355° rotation and tilting up to 30°. Body and frame made of die-cast aluminium for proper thermal management. Black polycarbonate injection moulded anti-glare ring. 20° spot reflector. LED COB, 3000K and CRI80. Electronic ON OFF control gear included. IP20, IK07 ratings. Insulation Class II. LED life time: 78.000 L80B10 (Ta=25°C). Available finishes: Textured white and textured black.

## **TECHNICAL SPECIFICATIONS:**

Light output: 3.233 Im °K: 3000 Plum: 28,3W CRI: 80 Efficacy: 114,2 lm/w R9: 61 UGR: <19 MacAdam: 3

Type: COB Power Supply: 220-240V 50/60Hz

LED Lifetime: 78.000 L80B10 (Ta=25°C) Gear: Electronic