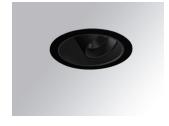

## Description:

LAMP multidirectional recessed downlight HANCE G2 DOWN REC 3000. Allowing 355° rotation and tilting up to 30°. Body and frame made of die-cast aluminium for proper thermal management. Black polycarbonate injection moulded anti-glare ring. 20° spot reflector. LED COB, 3000K and CRI80. Electronic ON OFF control gear included. IP20, IK07 ratings. Insulation Class II. LED life time: 78.000 L80B10 (Ta=25°C). Available finishes: Textured white and textured black.

Finish: Texturised black RAL 9011

Installation: Recessed