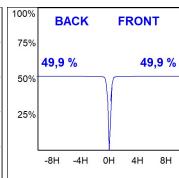

atings. Insulation Class II. LED life time: 78.000 L80B10 (Ta=25°C). Available finishes: Textured white and textured black.



Finish: Texturised white RAL 9010

Installation: Recessed

### **TECHNICAL SPECIFICATIONS:**

Light output: 3.233 Im °K: 3000 Plum: 28,3W CRI: 80 Efficacy: 114,2 lm/w R9: 61 UGR: <19 MacAdam: 3

 Type:
 COB
 Power Supply:
 220-240V 50/60Hz

 LED Lifetime:
 78.000 L80B10 (Ta=25°C)
 Gear:
 Adjustable DALI

Power: 25W

### Light output tolerance +/- 10%























# **CUSTOM MADE OPTIONS:**









Data according to regulations 2019/2020/EU and 2019/2015/EU

















## HANCE DOWNLIGHT



HD2RE30SP830DW

## HANCE G2 DOWN REC 3000 WW SP DALI WH

### **PHOTOMETRIC DATA:**

HD2RE30SP830DW
η = 100%
Imax = 5192 cd/klm
UTE:
CIE: 102 100 100 100 100







Data according to regulations 2019/2020/EU and 2019/2015/EU

## **HANCE DOWNLIGHT**



# ACCESORIES:

## Optical



Product code:

HS2HO75



Product code:

HANCE G2 3000/4000 ACC. HONEYCOMB GRILLE HS2RI90C



HANCE G2 3000/4000 ACC. RING DECO CO.



Product code:

HS2RI90M



HANCE G2 3000/4000 ACC. RING DECO MET.

Product code:

HS2RI90W

Description:

HANCE G2 3000/4000 ACC. RING DECO WH.



Product code:

Description:

Description:

HS2TR75 HANCE G2 3000/4000 ACC. DIF TRANS