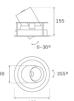

### Description:

LAMP multidirectional recessed downlight HANCE G2 DOWN REC 3000. Allowing 355° rotation and tilting up to 30°. Body and frame made of die-cast aluminium for proper thermal management. Black polycarbonate injection moulded anti-glare ring. 20° spot reflector. LED COB, 3000K and CRI80. Electronic DALI control gear included. IP20, IK07 ratings. Insulation Class II. LED life time: 78.000 L80B10 (Ta=25°C). Available finishes: Textured white and textured black.

### **TECHNICAL SPECIFICATIONS:**

Light output: 3.233 Im °K: 3000 Plum: 28,3W CRI: 80 Efficacy: 114,2 lm/w R9: 61 UGR: <19 MacAdam: 3

 Type:
 COB
 Power Supply:
 220-240V 50/60Hz

 LED Lifetime:
 78.000 L80B10 (Ta=25°C)
 Gear:
 Adjustable DALI