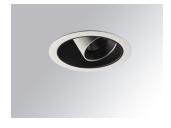

### Description:

LAMP multidirectional recessed downlight HANCE G2 DOWN REC 3000. Allowing 355° rotation and tilting up to 30°. Body and frame made of die-cast aluminium for proper thermal management. Black polycarbonate injection moulded anti-glare ring. 20° spot reflector. LED COB, 3000K and CRI80. Electronic DALI control gear included. IP20, IK07 ratings. Insulation Class II. LED life time: 78.000 L80B10 (Ta=25°C). Available finishes: Textured white and textured black.

Finish: Texturised white RAL 9010

Installation: Recessed