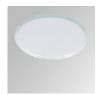

### Description:

LAMP multidirectional recessed downlight HANCE G2 DOWN REC 3000. Allowing 355° rotation and tilting up to 30°. Body and frame made of die-cast aluminium for proper thermal management. Black polycarbonate injection moulded anti-glare ring. 20° spot reflector. LED COB, 3000K and CRI80. Electronic DALI control gear included. IP20, IK07 ratings. Insulation Class II. LED life time: 78.000 L80B10 (Ta=25°C). Available finishes: Textured white and textured black.

Finish: Texturised white RAL 9010

Installation: Recessed