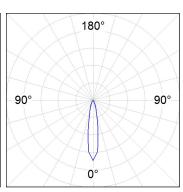

### **PHOTOMETRIC DATA:**

HD2RE30SP830DW
η = 100%
Imax = 5192 cd/klm
UTE:
CIE: 102 100 100 100 100

Data according to regulations 2019/2020/EU and 2019/2015/EU