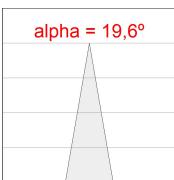

### **PHOTOMETRIC DATA:**

HD2RE30SP830DW
η = 100%
Imax = 5192 cd/klm
UTE:
CIE: 102 100 100 100 100

Data according to regulations 2019/2020/EU and 2019/2015/EU