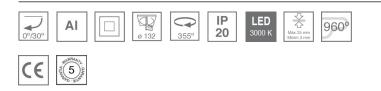

#### **Description:**

LAMP multidirectional recessed downlight HANCE G2 DOWN REC 3000. Allowing 355° rotation and tilting up to 30°. Body and frame made of die-cast aluminium for proper thermal management. Black polycarbonate injection moulded anti-glare ring. 25° middle flood reflector. LED COB, 3000K and CRI90. Electronic ON OFF control gear included. IP20, IK07 ratings. Insulation Class II. LED life time: 78.000 L80B10 (Ta=25°C). Available finishes: Textured white and textured black.

## **TECHNICAL SPECIFICATIONS:**

| Light output: | 2.864 lm                | °K :          | 3000             |
|---------------|-------------------------|---------------|------------------|
| Plum:         | 28,3W                   | CRI :         | 90               |
| Efficacy:     | 101,2 lm/w              | R9 :          | 61               |
| UGR:          | <19                     | MacAdam:      | 3                |
| Туре:         | СОВ                     | Power Supply: | 220-240V 50/60Hz |
| LED Lifetime: | 78.000 L80B10 (Ta=25ºC) | Gear:         | Electronic       |
| Power:        | 25W                     |               |                  |