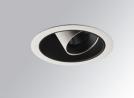

#### **Description:**

LAMP multidirectional recessed downlight HANCE G2 DOWN REC 3000. Allowing 355° rotation and tilting up to 30°. Body and frame made of die-cast aluminium for proper thermal management. Black polycarbonate injection moulded anti-glare ring. 25° middle flood reflector. LED COB, 3000K and CRI90. Electronic ON OFF control gear included. IP20, IK07 ratings. Insulation Class II. LED life time: 78.000 L80B10 (Ta=25°C). Available finishes: Textured white and textured black.

# Finish: Texturised white RAL 9010

Installation: Recessed