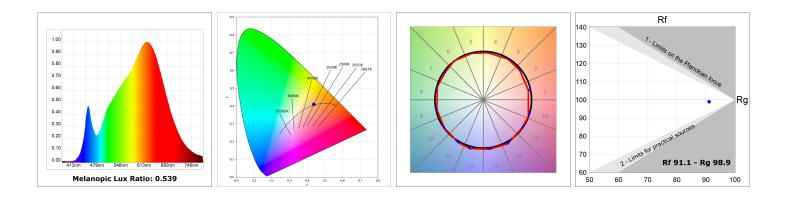

## **TECHNICAL SPECIFICATIONS:**

| Light output: | 2.864 lm                | °K :          | 3000             |
|---------------|-------------------------|---------------|------------------|
| Plum:         | 28,3W                   | CRI :         | 90               |
| Efficacy:     | 101,2 lm/w              | R9 :          | 61               |
| UGR:          | <19                     | MacAdam:      | 3                |
| Туре:         | СОВ                     | Power Supply: | 220-240V 50/60Hz |
| LED Lifetime: | 78.000 L80B10 (Ta=25ºC) | Gear:         | Electronic       |
| Power:        | 25W                     |               |                  |

## **PHOTOMETRIC DATA :**

LAMP reserves the right to change the technical specifications of their products. These changes will allow the continual improvement of the products and will also ensure the conformity to current legal changes. Updated information is always available in our website www.lamp.es