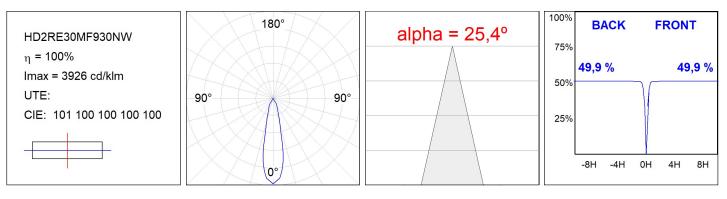

## **TECHNICAL SPECIFICATIONS:**

| Light output: | 2.864 lm                | °K :          | 3000             |
|---------------|-------------------------|---------------|------------------|
| Plum:         | 28,3W                   | CRI :         | 90               |
| Efficacy:     | 101,2 lm/w              | R9 :          | 61               |
| UGR:          | <19                     | MacAdam:      | 3                |
| Туре:         | СОВ                     | Power Supply: | 220-240V 50/60Hz |
| LED Lifetime: | 78.000 L80B10 (Ta=25ºC) | Gear:         | Electronic       |
| Power:        | 25W                     |               |                  |

### Light output tolerance +/- 10%

## **PHOTOMETRIC DATA :**

LAMP reserves the right to change the technical specifications of their products. These changes will allow the continual improvement of the products and will also ensure the conformity to current legal changes. Updated information is always available in our website www.lamp.es