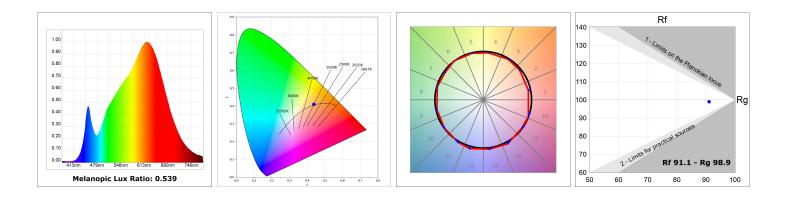

## **TECHNICAL SPECIFICATIONS:**

| Light output: | 2.864 lm                | °K :          | 3000             |
|---------------|-------------------------|---------------|------------------|
| Plum:         | 28,3W                   | CRI :         | 90               |
| Efficacy:     | 101,2 lm/w              | R9 :          | 61               |
| UGR:          | <19                     | MacAdam:      | 3                |
| Туре:         | СОВ                     | Power Supply: | 220-240V 50/60Hz |
| LED Lifetime: | 78.000 L80B10 (Ta=25ºC) | Gear:         | Electronic       |
| Power:        | 25W                     |               |                  |

## **PHOTOMETRIC DATA :**

LAMP reserves the right to change the technical specifications of their products. These changes will allow the continual improvement of the products and will also ensure the conformity to current legal changes. Updated information is always available in our website www.lamp.es