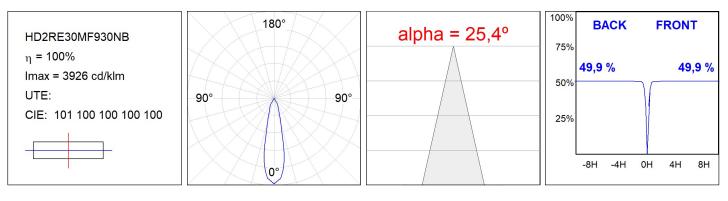

## **TECHNICAL SPECIFICATIONS:**

| Light output: | 2.864 lm                | °K :          | 3000             |
|---------------|-------------------------|---------------|------------------|
| Plum:         | 28,3W                   | CRI :         | 90               |
| Efficacy:     | 101,2 lm/w              | R9 :          | 61               |
| UGR:          | <19                     | MacAdam:      | 3                |
| Туре:         | СОВ                     | Power Supply: | 220-240V 50/60Hz |
| LED Lifetime: | 78.000 L80B10 (Ta=25ºC) | Gear:         | Electronic       |
| Power:        | 25W                     |               |                  |

### Light output tolerance +/- 10%

## **PHOTOMETRIC DATA :**

LAMP reserves the right to change the technical specifications of their products. These changes will allow the continual improvement of the products and will also ensure the conformity to current legal changes. Updated information is always available in our website www.lamp.es