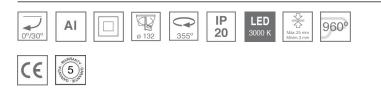

#### **Description:**

LAMP multidirectional recessed downlight HANCE G2 DOWN REC 3000. Allowing 355° rotation and tilting up to 30°. Body and frame made of die-cast aluminium for proper thermal management. Black polycarbonate injection moulded anti-glare ring. 25° middle flood reflector. LED COB, 3000K and CRI90. Electronic ON OFF control gear included. IP20, IK07 ratings. Insulation Class II. LED life time: 78.000 L80B10 (Ta=25°C). Available finishes: Textured white and textured black.

## **TECHNICAL SPECIFICATIONS:**

| Light output: | 2.864 lm                | °K :          | 3000             |
|---------------|-------------------------|---------------|------------------|
| Plum:         | 28,3W                   | CRI :         | 90               |
| Efficacy:     | 101,2 lm/w              | R9 :          | 61               |
| UGR:          | <19                     | MacAdam:      | 3                |
| Туре:         | СОВ                     | Power Supply: | 220-240V 50/60Hz |
| LED Lifetime: | 78.000 L80B10 (Ta=25ºC) | Gear:         | Electronic       |
| Power:        | 25W                     |               |                  |