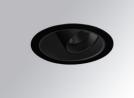

#### **Description:**

LAMP multidirectional recessed downlight HANCE G2 DOWN REC 3000. Allowing 355° rotation and tilting up to 30°. Body and frame made of die-cast aluminium for proper thermal management. Black polycarbonate injection moulded anti-glare ring. 25° middle flood reflector. LED COB, 3000K and CRI90. Electronic ON OFF control gear included. IP20, IK07 ratings. Insulation Class II. LED life time: 78.000 L80B10 (Ta=25°C). Available finishes: Textured white and textured black.

## Finish: Texturised black RAL 9011

Installation: Recessed