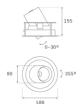

#### **Description:**

LAMP multidirectional recessed downlight HANCE G2 DOWN REC 3000. Allowing 355° rotation and tilting up to 30°. Body and frame made of die-cast aluminium for proper thermal management. Black polycarbonate injection moulded anti-glare ring. 25° middle flood reflector. LED COB, 3000K and CRI90. Electronic ON OFF control gear included. IP20, IK07 ratings. Insulation Class II. LED life time: 78.000 L80B10 (Ta=25°C). Available finishes: Textured white and textured black.

## **TECHNICAL SPECIFICATIONS:**

| Light output: | 2.864 lm                | °K :          | 3000             |
|---------------|-------------------------|---------------|------------------|
| Plum:         | 28,3W                   | CRI :         | 90               |
| Efficacy:     | 101,2 lm/w              | R9 :          | 61               |
| UGR:          | <19                     | MacAdam:      | 3                |
| Туре:         | СОВ                     | Power Supply: | 220-240V 50/60Hz |
| LED Lifetime: | 78.000 L80B10 (Ta=25ºC) | Gear:         | Electronic       |
| Power:        | 25W                     |               |                  |