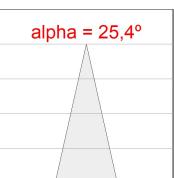

## **PHOTOMETRIC DATA:**

HD2RE30MF840NB η = 100% Imax = 3926 cd/klm UTE: CIE: 101 100 100 100 100