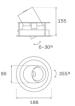

## Description:

LAMP multidirectional recessed downlight HANCE G2 DOWN REC 3000. Allowing 355° rotation and tilting up to 30°. Body and frame made of die-cast aluminium for proper thermal management. Black polycarbonate injection moulded anti-glare ring. 25° middle flood reflector. LED COB, 4000K and CRI80. Electronic ON OFF control gear included. IP20, IK07 ratings. Insulation Class II. LED life time: 78.000 L80B10 (Ta=25°C). Available finishes: Textured white and textured black.

## **TECHNICAL SPECIFICATIONS:**

Light output: 3.549 lm °K: 4000 Plum: 28,3W CRI: 80 Efficacy: 125,4 lm/w R9: 64 UGR: <19 MacAdam: 3

**Type:** COB **Power Supply:** 220-240V 50/60Hz

LED Lifetime: 78.000 L80B10 (Ta=25°C) Gear: Electronic

Power: 25W