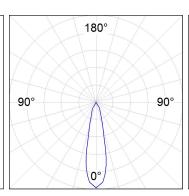

## **PHOTOMETRIC DATA:**

HD2RE30MF840NB η = 100% Imax = 3926 cd/klm UTE: CIE: 101 100 100 100 100