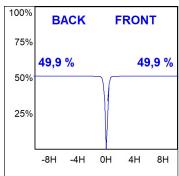

## **PHOTOMETRIC DATA:**

HD2RE30MF840NB η = 100% Imax = 3926 cd/klm UTE: CIE: 101 100 100 100 100