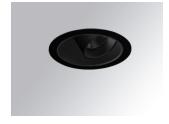

## Description:

LAMP multidirectional recessed downlight HANCE G2 DOWN REC 3000. Allowing 355° rotation and tilting up to 30°. Body and frame made of die-cast aluminium for proper thermal management. Black polycarbonate injection moulded anti-glare ring. 25° middle flood reflector. LED COB, 4000K and CRI80. Electronic ON OFF control gear included. IP20, IK07 ratings. Insulation Class II. LED life time: 78.000 L80B10 (Ta=25°C). Available finishes: Textured white and textured black.

Finish: Texturised black RAL 9011

Installation: Recessed