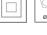

## Description:

LAMP multidirectional recessed downlight HANCE G2 DOWN REC 3000. Allowing 355° rotation and tilting up to 30°. Body and frame made of die-cast aluminium for proper thermal management. Black polycarbonate injection moulded anti-glare ring. 25º middle flood reflector. LED COB, 3000K and CRI80. Electronic DALI control gear included. IP20, IK07 ratings. Insulation Class II. LED life time: 78.000 L80B10 (Ta=25°C). Available finishes: Textured white and textured black.

Finish: Texturised black RAL 9011

Installation: Recessed