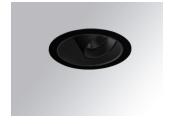

## Description:

LAMP multidirectional recessed downlight HANCE G2 DOWN REC 3000. Allowing 355° rotation and tilting up to 30°. Body and frame made of die-cast aluminium for proper thermal management. Black polycarbonate injection moulded anti-glare ring. 25º middle flood reflector. LED COB, 3000K and CRI80. Electronic DALI control gear included. IP20, IK07 ratings. Insulation Class II. LED life time: 78.000 L80B10 (Ta=25°C). Available finishes: Textured white and textured black.

Finish: Texturised black RAL 9011

Installation: Recessed