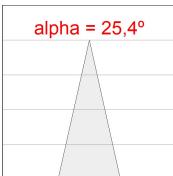

## **PHOTOMETRIC DATA:**

HD2RE30MF830DB η = 100% Imax = 3926 cd/klm UTE: CIE: 101 100 100 100 100

Data according to regulations 2019/2020/EU and 2019/2015/EU