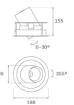

## Description:

LAMP multidirectional recessed downlight HANCE G2 DOWN REC 3000. Allowing 355° rotation and tilting up to 30°. Body and frame made of die-cast aluminium for proper thermal management. Black polycarbonate injection moulded anti-glare ring. 25º middle flood reflector. LED COB, 3000K and CRI80. Electronic DALI control gear included. IP20, IK07 ratings. Insulation Class II. LED life time: 78.000 L80B10 (Ta=25°C). Available finishes: Textured white and textured black.

## **TECHNICAL SPECIFICATIONS:**

Light output: 3.356 Im °K: 3000 Plum: 28,3W CRI: 80 Efficacy: 118,6 lm/w R9: 61 UGR: <19 MacAdam: 3

Type: COB Power Supply: 220-240V 50/60Hz LED Lifetime: 78.000 L80B10 (Ta=25°C) Gear: Adjustable DALI