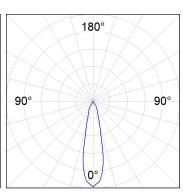

## **PHOTOMETRIC DATA:**

HD2RE30MF830DB η = 100% Imax = 3926 cd/klm UTE: CIE: 101 100 100 100 100

Data according to regulations 2019/2020/EU and 2019/2015/EU