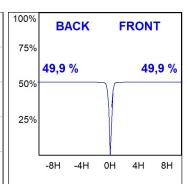

## **PHOTOMETRIC DATA:**

HD2RE30MF830DB η = 100% Imax = 3926 cd/klm UTE: CIE: 101 100 100 100 100

Data according to regulations 2019/2020/EU and 2019/2015/EU