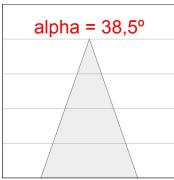

#### **PHOTOMETRIC DATA:**

HD2RE30FL940NB  $\eta$  = 100% lmax = 2005 cd/klmUTE: CIE: 100 100 100 100 100