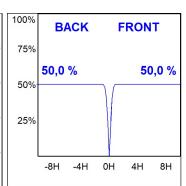

#### **PHOTOMETRIC DATA:**

HD2RE30FL940NB  $\eta$  = 100% lmax = 2005 cd/klmUTE: CIE: 100 100 100 100 100