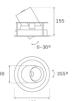

#### Description:

LAMP multidirectional recessed downlight HANCE G2 DOWN REC 3000. Allowing 355° rotation and tilting up to 30°. Body and frame made of die-cast aluminium for proper thermal management. Black polycarbonate injection moulded anti-glare ring. 35° flood reflector. LED COB, 4000K and CRI90. Electronic ON OFF control gear included. IP20, IK07 ratings. Insulation Class II. LED life time: 78.000 L80B10 (Ta=25°C). Available finishes: Textured white and textured black.

#### **TECHNICAL SPECIFICATIONS:**

Light output: 2.826 lm °K: 4000 Plum: 28,3W CRI: 90 Efficacy: 99,9 Im/w R9: 64 UGR: <19 MacAdam: 3

**Type:** COB **Power Supply:** 220-240V 50/60Hz

LED Lifetime: 78.000 L80B10 (Ta=25°C) Gear: Electronic

Power: 25W