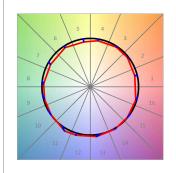

#### **PHOTOMETRIC DATA:**

HD2RE30FL940NB  $\eta$  = 100% lmax = 2005 cd/klmUTE: CIE: 100 100 100 100 100