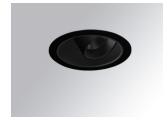

#### Description:

LAMP multidirectional recessed downlight HANCE G2 DOWN REC 3000. Allowing 355° rotation and tilting up to 30°. Body and frame made of die-cast aluminium for proper thermal management. Black polycarbonate injection moulded anti-glare ring. 35° flood reflector. LED COB, 4000K and CRI90. Electronic ON OFF control gear included. IP20, IK07 ratings. Insulation Class II. LED life time: 78.000 L80B10 (Ta=25°C). Available finishes: Textured white and textured black.

Finish: Texturised black RAL 9011

Installation: Recessed