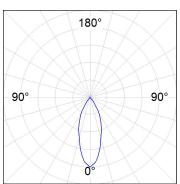

#### **PHOTOMETRIC DATA:**

HD2RE30FL940NB  $\eta$  = 100% lmax = 2005 cd/klmUTE: CIE: 100 100 100 100 100