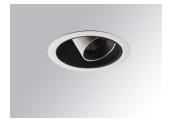

#### Description:

LAMP multidirectional recessed downlight HANCE G2 DOWN REC 3000. Allowing 355° rotation and tilting up to 30°. Body and frame made of die-cast aluminium for proper thermal management. Black polycarbonate injection moulded anti-glare ring. 35° flood reflector. LED COB, 4000K and CRI90. Electronic DALI control gear included. IP20, IK07 ratings. Insulation Class II. LED life time: 78.000 L80B10 (Ta=25°C). Available finishes: Textured white and textured black.

Finish: Texturised white RAL 9010

Installation: Recessed