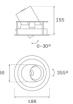

#### Description:

LAMP multidirectional recessed downlight HANCE G2 DOWN REC 3000. Allowing 355° rotation and tilting up to 30°. Body and frame made of die-cast aluminium for proper thermal management. Black polycarbonate injection moulded anti-glare ring. 35° flood reflector. LED COB, 4000K and CRI90. Electronic DALI control gear included. IP20, IK07 ratings. Insulation Class II. LED life time: 78.000 L80B10 (Ta=25°C). Available finishes: Textured white and textured black.

#### **TECHNICAL SPECIFICATIONS:**

Light output: 2.826 lm °K: 4000 Plum: 28,3W CRI: 90 Efficacy: 99,9 Im/w R9: 64 UGR: <19 MacAdam: 3

 Type:
 COB
 Power Supply:
 220-240V 50/60Hz

 LED Lifetime:
 78.000 L80B10 (Ta=25°C)
 Gear:
 Adjustable DALI