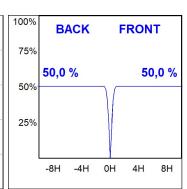

#### **PHOTOMETRIC DATA:**

HD2RE30FL940DW  $\eta$  = 100% lmax = 2005 cd/klmUTE:

CIE: 100 100 100 100 100