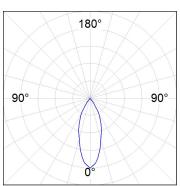

#### **PHOTOMETRIC DATA:**

HD2RE30FL940DW  $\eta$  = 100% lmax = 2005 cd/klmUTE:

CIE: 100 100 100 100 100