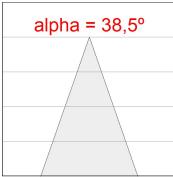

#### **PHOTOMETRIC DATA:**

HD2RE30FL940DW  $\eta$  = 100% lmax = 2005 cd/klmUTE:

CIE: 100 100 100 100 100