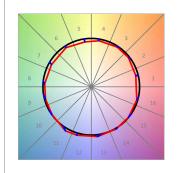

#### **PHOTOMETRIC DATA:**

HD2RE30FL940DW  $\eta$  = 100% lmax = 2005 cd/klmUTE:

CIE: 100 100 100 100 100