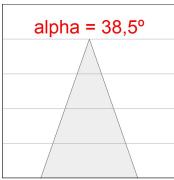

#### **PHOTOMETRIC DATA:**

HD2RE30FL930NW  $\eta$  = 100% lmax = 2005 cd/klmUTE: CIE: 100 100 100 100 100