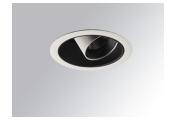

#### Description:

LAMP multidirectional recessed downlight HANCE G2 DOWN REC 3000. Allowing 355° rotation and tilting up to 30°. Body and frame made of die-cast aluminium for proper thermal management. Black polycarbonate injection moulded anti-glare ring. 35° flood reflector. LED COB, 3000K and CRI90. Electronic ON OFF control gear included. IP20, IK07 ratings. Insulation Class II. LED life time: 78.000 L80B10 (Ta=25°C). Available finishes: Textured white and textured black.

Finish: Texturised white RAL 9010

Installation: Recessed