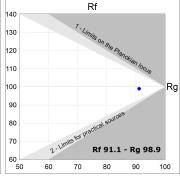

#### **TECHNICAL SPECIFICATIONS:**

Light output: 2.678 lm °K: 3000 Plum: 28,3W CRI: 90 Efficacy: 94,6 lm/w R9: 61 UGR: <19 MacAdam: 3

**Type:** COB **Power Supply:** 220-240V 50/60Hz

LED Lifetime: 78.000 L80B10 (Ta=25°C) Gear: Electronic

# Light output tolerance +/- 10%

**CUSTOM MADE OPTIONS:** 

Data according to regulations 2019/2020/EU and 2019/2015/EU