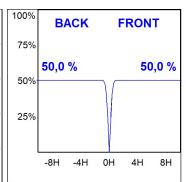

#### **PHOTOMETRIC DATA:**

HD2RE30FL930NW  $\eta$  = 100% lmax = 2005 cd/klmUTE: CIE: 100 100 100 100 100