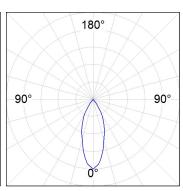

#### **PHOTOMETRIC DATA:**

HD2RE30FL930NW  $\eta$  = 100% lmax = 2005 cd/klmUTE: CIE: 100 100 100 100 100