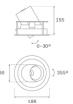

#### Description:

LAMP multidirectional recessed downlight HANCE G2 DOWN REC 3000. Allowing 355° rotation and tilting up to 30°. Body and frame made of die-cast aluminium for proper thermal management. Black polycarbonate injection moulded anti-glare ring. 35° flood reflector. LED COB, 3000K and CRI90. Electronic ON OFF control gear included. IP20, IK07 ratings. Insulation Class II. LED life time: 78.000 L80B10 (Ta=25°C). Available finishes: Textured white and textured black.

#### **TECHNICAL SPECIFICATIONS:**

Light output: 2.678 lm °K: 3000 Plum: 28,3W CRI: 90 Efficacy: 94,6 lm/w R9: 61 UGR: <19 MacAdam: 3

**Type:** COB **Power Supply:** 220-240V 50/60Hz

LED Lifetime: 78.000 L80B10 (Ta=25°C) Gear: Electronic