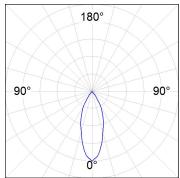

### **PHOTOMETRIC DATA:**

HD2RE30FL930NB  $\eta$  = 100% lmax = 2005 cd/klmUTE: CIE: 100 100 100 100 100