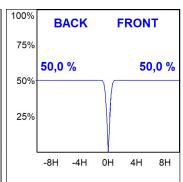

### **PHOTOMETRIC DATA:**

HD2RE30FL930NB  $\eta$  = 100% lmax = 2005 cd/klmUTE: CIE: 100 100 100 100 100