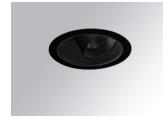

#### HANCE DOWNLIGHT

#### HD2RE30FL930NB

#### HANCE G2 DOWN REC 3000 9WW FL BK

#### Description:

LAMP multidirectional recessed downlight HANCE G2 DOWN REC 3000. Allowing 355° rotation and tilting up to 30°. Body and frame made of die-cast aluminium for proper thermal management. Black polycarbonate injection moulded anti-glare ring. 35° flood reflector. LED COB, 3000K and CRI90. Electronic ON OFF control gear included. IP20, IK07 ratings. Insulation Class II. LED life time: 78.000 L80B10 (Ta=25°C). Available finishes: Textured white and textured black.

Finish: Texturised black RAL 9011

Installation: Recessed