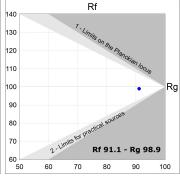

#### **TECHNICAL SPECIFICATIONS:**

Light output: 2.678 lm °K: 3000 Plum: 28,3W CRI: 90 Efficacy: 94,6 lm/w R9: 61 UGR: <19 MacAdam: 3

Type: COB Power Supply: 220-240V 50/60Hz

LED Lifetime: 78.000 L80B10 (Ta=25°C) Gear: Electronic