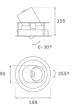

#### Description:

LAMP multidirectional recessed downlight HANCE G2 DOWN REC 3000. Allowing 355° rotation and tilting up to 30°. Body and frame made of die-cast aluminium for proper thermal management. Black polycarbonate injection moulded anti-glare ring. 35° flood reflector. LED COB, 3000K and CRI90. Electronic ON OFF control gear included. IP20, IK07 ratings. Insulation Class II. LED life time: 78.000 L80B10 (Ta=25°C). Available finishes: Textured white and textured black.

#### **TECHNICAL SPECIFICATIONS:**

Light output: 2.678 lm °K: 3000 Plum: 28,3W CRI: 90 Efficacy: 94,6 lm/w R9: 61 UGR: <19 MacAdam: 3

Type: COB Power Supply: 220-240V 50/60Hz

LED Lifetime: 78.000 L80B10 (Ta=25°C) Gear: Electronic

Power: 25W