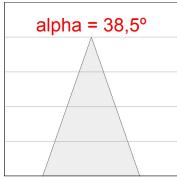

### **PHOTOMETRIC DATA:**

HD2RE30FL930NB  $\eta$  = 100% lmax = 2005 cd/klmUTE: CIE: 100 100 100 100 100