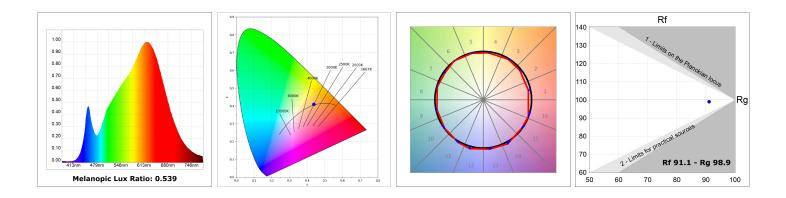

#### **TECHNICAL SPECIFICATIONS:**

| Light output: | 2.678 lm                | <b>°K</b> :   | 3000             |
|---------------|-------------------------|---------------|------------------|
| Plum:         | 28,3W                   | CRI :         | 90               |
| Efficacy:     | 94,6 lm/w               | R9 :          | 61               |
| UGR:          | <19                     | MacAdam:      | 3                |
| Туре:         | СОВ                     | Power Supply: | 220-240V 50/60Hz |
| LED Lifetime: | 78.000 L80B10 (Ta=25°C) | Gear:         | Adjustable DALI  |
| Power:        | 25W                     |               |                  |

#### Light output tolerance +/- 10%

#### PHOTOMETRIC DATA :

LAMP reserves the right to change the technical specifications of their products. These changes will allow the continual improvement of the products and will also ensure the conformity to current legal changes. Updated information is always available in our website www.lamp.es