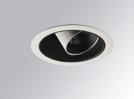

#### **Description:**

LAMP multidirectional recessed downlight HANCE G2 DOWN REC 3000. Allowing 355° rotation and tilting up to 30°. Body and frame made of die-cast aluminium for proper thermal management. Black polycarbonate injection moulded anti-glare ring. 35° flood reflector. LED COB, 3000K and CRI90. Electronic DALI control gear included. IP20, IK07 ratings. Insulation Class II. LED life time: 78.000 L80B10 (Ta=25°C). Available finishes: Textured white and textured black.

Finish: Texturised white RAL 9010

#### Installation: Recessed