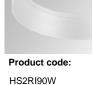

## ACCESORIES :

Description: HANCE G2 3000/4000 ACC. RING DECO WH.

Product code: HS2TR75

Data according to regulations 2019/2020/EU and 2019/2015/EU