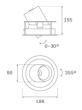

#### **Description:**

LAMP multidirectional recessed downlight HANCE G2 DOWN REC 3000. Allowing 355° rotation and tilting up to 30°. Body and frame made of die-cast aluminium for proper thermal management. Black polycarbonate injection moulded anti-glare ring. 35° flood reflector. LED COB, 3000K and CRI90. Electronic DALI control gear included. IP20, IK07 ratings. Insulation Class II. LED life time: 78.000 L80B10 (Ta=25°C). Available finishes: Textured white and textured black.

#### **TECHNICAL SPECIFICATIONS:**

| Light output: | 2.678 lm                | <b>°K</b> :   | 3000             |
|---------------|-------------------------|---------------|------------------|
| Plum:         | 28,3W                   | CRI :         | 90               |
| Efficacy:     | 94,6 lm/w               | R9 :          | 61               |
| UGR:          | <19                     | MacAdam:      | 3                |
| Туре:         | СОВ                     | Power Supply: | 220-240V 50/60Hz |
| LED Lifetime: | 78.000 L80B10 (Ta=25°C) | Gear:         | Adjustable DALI  |
| Power:        | 25W                     |               |                  |