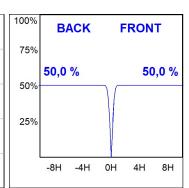

### **PHOTOMETRIC DATA:**

HD2RE30FL930DB  $\eta$  = 100% lmax = 2005 cd/klmUTE:

CIE: 100 100 100 100 100