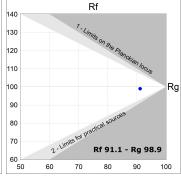

#### **TECHNICAL SPECIFICATIONS:**

Light output: 2.678 lm °K: 3000 Plum: 28,3W CRI: 90 Efficacy: 94,6 lm/w R9: 61 UGR: <19 MacAdam: 3

 Type:
 COB
 Power Supply:
 220-240V 50/60Hz

 LED Lifetime:
 78.000 L80B10 (Ta=25°C)
 Gear:
 Adjustable DALI