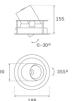

#### Description:

LAMP multidirectional recessed downlight HANCE G2 DOWN REC 3000. Allowing 355° rotation and tilting up to 30°. Body and frame made of die-cast aluminium for proper thermal management. Black polycarbonate injection moulded anti-glare ring. 35° flood reflector. LED COB, 3000K and CRI90. Electronic DALI control gear included. IP20, IK07 ratings. Insulation Class II. LED life time: 78.000 L80B10 (Ta=25°C). Available finishes: Textured white and textured black.

#### **TECHNICAL SPECIFICATIONS:**

Light output: 2.678 lm °K: 3000 Plum: 28,3W CRI: 90 Efficacy: 94,6 lm/w R9: 61 UGR: <19 MacAdam: 3

 Type:
 COB
 Power Supply:
 220-240V 50/60Hz

 LED Lifetime:
 78.000 L80B10 (Ta=25°C)
 Gear:
 Adjustable DALI