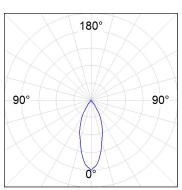

### **PHOTOMETRIC DATA:**

HD2RE30FL930DB  $\eta$  = 100% lmax = 2005 cd/klmUTE:

CIE: 100 100 100 100 100