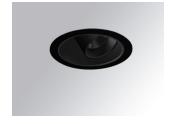

#### Description:

LAMP multidirectional recessed downlight HANCE G2 DOWN REC 3000. Allowing 355° rotation and tilting up to 30°. Body and frame made of die-cast aluminium for proper thermal management. Black polycarbonate injection moulded anti-glare ring. 35° flood reflector. LED COB, 3000K and CRI90. Electronic DALI control gear included. IP20, IK07 ratings. Insulation Class II. LED life time: 78.000 L80B10 (Ta=25°C). Available finishes: Textured white and textured black.

Finish: Texturised black RAL 9011

Installation: Recessed