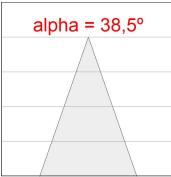

### **PHOTOMETRIC DATA:**

HD2RE30FL930DB  $\eta$  = 100% lmax = 2005 cd/klmUTE:

CIE: 100 100 100 100 100