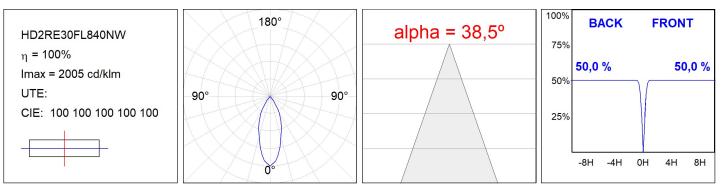

## **TECHNICAL SPECIFICATIONS:**

| Light output: | 3.318 lm                | ٩ <b>κ</b> :  | 4000             |
|---------------|-------------------------|---------------|------------------|
| Plum:         | 28,3W                   | CRI :         | 80               |
| Efficacy:     | 117,2 lm/w              | R9 :          | 64               |
| UGR:          | <19                     | MacAdam:      | 3                |
| Туре:         | СОВ                     | Power Supply: | 220-240V 50/60Hz |
| LED Lifetime: | 78.000 L80B10 (Ta=25ºC) | Gear:         | Electronic       |
| Power:        | 25W                     |               |                  |

### Light output tolerance +/- 10%