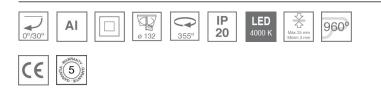

#### **Description:**

LAMP multidirectional recessed downlight HANCE G2 DOWN REC 3000. Allowing 355° rotation and tilting up to 30°. Body and frame made of die-cast aluminium for proper thermal management. Black polycarbonate injection moulded anti-glare ring. 35° flood reflector. LED COB, 4000K and CRI80. Electronic ON OFF control gear included. IP20, IK07 ratings. Insulation Class II. LED life time: 78.000 L80B10 (Ta=25°C). Available finishes: Textured white and textured black.

## **TECHNICAL SPECIFICATIONS:**

| Light output: | 3.318 lm                | ٩ <b>κ</b> :  | 4000             |
|---------------|-------------------------|---------------|------------------|
| Plum:         | 28,3W                   | CRI :         | 80               |
| Efficacy:     | 117,2 lm/w              | R9 :          | 64               |
| UGR:          | <19                     | MacAdam:      | 3                |
| Туре:         | СОВ                     | Power Supply: | 220-240V 50/60Hz |
| LED Lifetime: | 78.000 L80B10 (Ta=25ºC) | Gear:         | Electronic       |
| Power:        | 25W                     |               |                  |