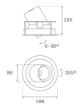

#### **Description:**

LAMP multidirectional recessed downlight HANCE G2 DOWN REC 3000. Allowing 355° rotation and tilting up to 30°. Body and frame made of die-cast aluminium for proper thermal management. Black polycarbonate injection moulded anti-glare ring. 35° flood reflector. LED COB, 4000K and CRI80. Electronic ON OFF control gear included. IP20, IK07 ratings. Insulation Class II. LED life time: 78.000 L80B10 (Ta=25°C). Available finishes: Textured white and textured black.

## **TECHNICAL SPECIFICATIONS:**

| Light output: | 3.318 lm                | ٩ <b>κ</b> :  | 4000             |
|---------------|-------------------------|---------------|------------------|
| Plum:         | 28,3W                   | CRI :         | 80               |
| Efficacy:     | 117,2 lm/w              | R9 :          | 64               |
| UGR:          | <19                     | MacAdam:      | 3                |
| Туре:         | СОВ                     | Power Supply: | 220-240V 50/60Hz |
| LED Lifetime: | 78.000 L80B10 (Ta=25ºC) | Gear:         | Electronic       |
| Power:        | 25W                     |               |                  |