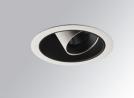

#### **Description:**

LAMP multidirectional recessed downlight HANCE G2 DOWN REC 3000. Allowing 355° rotation and tilting up to 30°. Body and frame made of die-cast aluminium for proper thermal management. Black polycarbonate injection moulded anti-glare ring. 35° flood reflector. LED COB, 4000K and CRI80. Electronic ON OFF control gear included. IP20, IK07 ratings. Insulation Class II. LED life time: 78.000 L80B10 (Ta=25°C). Available finishes: Textured white and textured black.

Finish: Texturised white RAL 9010

Installation: Recessed