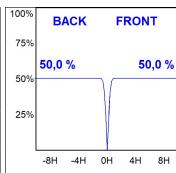

d reflector. LED COB, 4000K and CRI80. Electronic ON OFF control gear included. IP20, IK07 ratings. Insulation Class II. LED life time: 78.000 L80B10 (Ta=25°C). Available finishes: Textured white and textured black.



Finish: Texturised black RAL 9011

Installation: Recessed

## **TECHNICAL SPECIFICATIONS:**

Light output: 3.318 lm °K: 4000 Plum: 28,3W CRI: 80 Efficacy: 117,2 lm/w R9: 64 UGR: <19 MacAdam: 3

Type: COB Power Supply: 220-240V 50/60Hz

LED Lifetime: 78.000 L80B10 (Ta=25°C) Gear: Electronic

25W Power:

## Light output tolerance +/- 10%























**CUSTOM MADE OPTIONS:** 









Data according to regulations 2019/2020/EU and 2019/2015/EU

















# **HANCE DOWNLIGHT**



HD2RE30FL840NB

# HANCE G2 DOWN REC 3000 NW FL BK

## **PHOTOMETRIC DATA:**









# HANCE DOWNLIGHT



# ACCESORIES:

# Optical



Product code:

HS2HO75



Product code:

HANCE G2 3000/4000 ACC. HONEYCOMB GRILLE HS2RI90C



HANCE G2 3000/4000 ACC. RING DECO CO.



Product code:

HS2RI90M



Description:

HANCE G2 3000/4000 ACC. RING DECO MET.



Product code:

HS2RI90W

Description:

HANCE G2 3000/4000 ACC. RING DECO WH.



Product code:

Description:

HS2TR75 HANCE G2 3000/4000 ACC. DIF TRANS