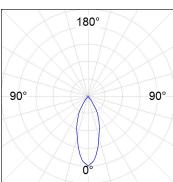

flood reflector. LED COB, 4000K and CRI80. Electronic ON OFF control gear included. IP20, IK07 ratings. Insulation Class II. LED life time: 78.000 L80B10 (Ta=25°C). Available finishes: Textured white and textured black.



Finish: Texturised black RAL 9011

Installation: Recessed

## **TECHNICAL SPECIFICATIONS:**

Light output: 3.318 lm °K: 4000 Plum: 28,3W CRI: 80 Efficacy: 117,2 lm/w R9: 64 UGR: <19 MacAdam: 3

Type: COB Power Supply: 220-240V 50/60Hz

LED Lifetime: 78.000 L80B10 (Ta=25°C) Gear: Electronic

25W Power:

## Light output tolerance +/- 10%























**CUSTOM MADE OPTIONS:** 









Data according to regulations 2019/2020/EU and 2019/2015/EU

















# **HANCE DOWNLIGHT**



HD2RE30FL840NB

# HANCE G2 DOWN REC 3000 NW FL BK

## **PHOTOMETRIC DATA:**









# HANCE DOWNLIGHT



# ACCESORIES:

# Optical



Product code:

HS2HO75



Product code:

HANCE G2 3000/4000 ACC. HONEYCOMB GRILLE HS2RI90C



HANCE G2 3000/4000 ACC. RING DECO CO.



Product code:

HS2RI90M



Description:

HANCE G2 3000/4000 ACC. RING DECO MET.



Product code:

HS2RI90W

Description:

HANCE G2 3000/4000 ACC. RING DECO WH.



Product code:

Description:

HS2TR75 HANCE G2 3000/4000 ACC. DIF TRANS