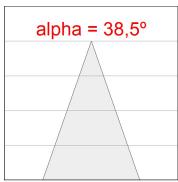

ood reflector. LED COB, 4000K and CRI80. Electronic ON OFF control gear included. IP20, IK07 ratings. Insulation Class II. LED life time: 78.000 L80B10 (Ta=25°C). Available finishes: Textured white and textured black.



Finish: Texturised black RAL 9011

Installation: Recessed

## **TECHNICAL SPECIFICATIONS:**

Light output: 3.318 lm °K: 4000 Plum: 28,3W CRI: 80 Efficacy: 117,2 lm/w R9: 64 UGR: <19 MacAdam: 3

Type: COB Power Supply: 220-240V 50/60Hz

LED Lifetime: 78.000 L80B10 (Ta=25°C) Gear: Electronic

25W Power:

## Light output tolerance +/- 10%























**CUSTOM MADE OPTIONS:** 









Data according to regulations 2019/2020/EU and 2019/2015/EU

















# **HANCE DOWNLIGHT**



HD2RE30FL840NB

# HANCE G2 DOWN REC 3000 NW FL BK

## **PHOTOMETRIC DATA:**









# HANCE DOWNLIGHT



# ACCESORIES:

# Optical



Product code:

HS2HO75



Product code:

HANCE G2 3000/4000 ACC. HONEYCOMB GRILLE HS2RI90C



HANCE G2 3000/4000 ACC. RING DECO CO.



Product code:

HS2RI90M



Description:

HANCE G2 3000/4000 ACC. RING DECO MET.



Product code:

HS2RI90W

Description:

HANCE G2 3000/4000 ACC. RING DECO WH.



Product code:

Description:

HS2TR75 HANCE G2 3000/4000 ACC. DIF TRANS