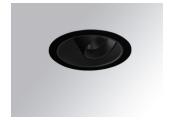

## Description:

LAMP multidirectional recessed downlight HANCE G2 DOWN REC 3000. Allowing 355° rotation and tilting up to 30°. Body and frame made of die-cast aluminium for proper thermal management. Black polycarbonate injection moulded anti-glare ring. 35º flood reflector. LED COB, 4000K and CRI80. Electronic ON OFF control gear included. IP20, IK07 ratings. Insulation Class II. LED life time: 78.000 L80B10 (Ta=25°C). Available finishes: Textured white and textured black.

Finish: Texturised black RAL 9011

Installation: Recessed