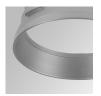

Description:

HANCE G2 3000/4000 ACC. RING DECO MET.

Product code:

HS2RI90W

Description:

HANCE G2 3000/4000 ACC. RING DECO WH.

Product code:

Description: