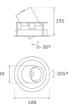

## Description:

LAMP multidirectional recessed downlight HANCE G2 DOWN REC 3000. Allowing 355° rotation and tilting up to 30°. Body and frame made of die-cast aluminium for proper thermal management. Black polycarbonate injection moulded anti-glare ring. 35º flood reflector. LED COB, 4000K and CRI80. Electronic ON OFF control gear included. IP20, IK07 ratings. Insulation Class II. LED life time: 78.000 L80B10 (Ta=25°C). Available finishes: Textured white and textured black.

## **TECHNICAL SPECIFICATIONS:**

Light output: 3.318 lm °K: 4000 Plum: 28,3W CRI: 80 Efficacy: 117,2 lm/w R9: 64 UGR: <19 MacAdam: 3

Type: COB Power Supply: 220-240V 50/60Hz

LED Lifetime: 78.000 L80B10 (Ta=25°C) Gear: Electronic