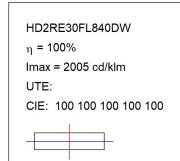

### HD2RE30FL840DW

### **TECHNICAL SPECIFICATIONS:**

Light output: 3.318 lm °K: 4000 Plum: 28,3W CRI: 80 Efficacy: 117,2 lm/w R9: 64 UGR: <19 MacAdam: 3

 Type:
 COB
 Power Supply:
 220-240V 50/60Hz

 LED Lifetime:
 78.000 L80B10 (Ta=25°C)
 Gear:
 Adjustable DALI