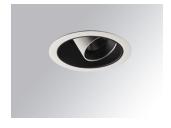

### Description:

LAMP multidirectional recessed downlight HANCE G2 DOWN REC 3000. Allowing 355° rotation and tilting up to 30°. Body and frame made of die-cast aluminium for proper thermal management. Black polycarbonate injection moulded anti-glare ring. 35° flood reflector. LED COB, 4000K and CRI80. Electronic DALI control gear included. IP20, IK07 ratings. Insulation Class II. LED life time: 78.000 L80B10 (Ta=25°C). Available finishes: Textured white and textured black.

Finish: Texturised white RAL 9010

Installation: Recessed