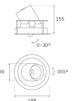

### Description:

LAMP multidirectional recessed downlight HANCE G2 DOWN REC 3000. Allowing 355° rotation and tilting up to 30°. Body and frame made of die-cast aluminium for proper thermal management. Black polycarbonate injection moulded anti-glare ring. 35° flood reflector. LED COB, 4000K and CRI80. Electronic DALI control gear included. IP20, IK07 ratings. Insulation Class II. LED life time: 78.000 L80B10 (Ta=25°C). Available finishes: Textured white and textured black.

### **TECHNICAL SPECIFICATIONS:**

Light output: 3.318 lm °K: 4000 Plum: 28,3W CRI: 80 Efficacy: 117,2 lm/w R9: 64 UGR: <19 MacAdam: 3

 Type:
 COB
 Power Supply:
 220-240V 50/60Hz

 LED Lifetime:
 78.000 L80B10 (Ta=25°C)
 Gear:
 Adjustable DALI