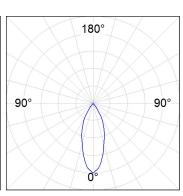

## **PHOTOMETRIC DATA:**

HD2RE30FL840DB  $\eta$  = 100% lmax = 2005 cd/klmUTE: CIE: 100 100 100 100 100