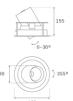

## Description:

LAMP multidirectional recessed downlight HANCE G2 DOWN REC 3000. Allowing 355° rotation and tilting up to 30°. Body and frame made of die-cast aluminium for proper thermal management. Black polycarbonate injection moulded anti-glare ring. 35° flood reflector. LED COB, 4000K and CRI80. Electronic DALI control gear included. IP20, IK07 ratings. Insulation Class II. LED life time: 78.000 L80B10 (Ta=25°C). Available finishes: Textured white and textured black.

## **TECHNICAL SPECIFICATIONS:**

Light output: 3.318 lm °K: 4000 Plum: 28,3W CRI: 80 Efficacy: 117,2 lm/w R9: 64 UGR: <19 MacAdam: 3

 Type:
 COB
 Power Supply:
 220-240V 50/60Hz

 LED Lifetime:
 78.000 L80B10 (Ta=25°C)
 Gear:
 Adjustable DALI

Power: 25W