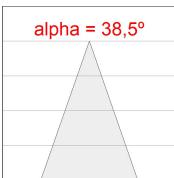

## **PHOTOMETRIC DATA:**

HD2RE30FL840DB  $\eta$  = 100% lmax = 2005 cd/klmUTE: CIE: 100 100 100 100 100