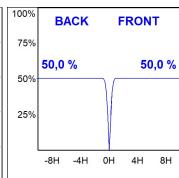

## **PHOTOMETRIC DATA:**

HD2RE30FL840DB  $\eta$  = 100% lmax = 2005 cd/klmUTE: CIE: 100 100 100 100 100