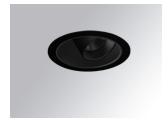

## Description:

LAMP multidirectional recessed downlight HANCE G2 DOWN REC 3000. Allowing 355° rotation and tilting up to 30°. Body and frame made of die-cast aluminium for proper thermal management. Black polycarbonate injection moulded anti-glare ring. 35° flood reflector. LED COB, 4000K and CRI80. Electronic DALI control gear included. IP20, IK07 ratings. Insulation Class II. LED life time: 78.000 L80B10 (Ta=25°C). Available finishes: Textured white and textured black.

Finish: Texturised black RAL 9011

Installation: Recessed