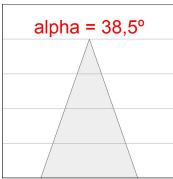

### **TECHNICAL SPECIFICATIONS:**

Light output: 3.138 lm °K: 3000 Plum: 28,3W CRI: 80 Efficacy: 110,9 lm/w R9: 61 UGR: <19 MacAdam: 3

**Type:** COB **Power Supply:** 220-240V 50/60Hz

LED Lifetime: 78.000 L80B10 (Ta=25°C) Gear: Electronic