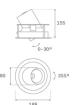

### Description:

LAMP multidirectional recessed downlight HANCE G2 DOWN REC 3000. Allowing 355° rotation and tilting up to 30°. Body and frame made of die-cast aluminium for proper thermal management. Black polycarbonate injection moulded anti-glare ring. 35° flood reflector. LED COB, 3000K and CRI80. Electronic ON OFF control gear included. IP20, IK07 ratings. Insulation Class II. LED life time: 78.000 L80B10 (Ta=25°C). Available finishes: Textured white and textured black.

### **TECHNICAL SPECIFICATIONS:**

Light output: 3.138 lm °K: 3000 Plum: 28,3W CRI: 80 Efficacy: 110,9 lm/w R9: 61 UGR: <19 MacAdam: 3

**Type:** COB **Power Supply:** 220-240V 50/60Hz

LED Lifetime: 78.000 L80B10 (Ta=25°C) Gear: Electronic

Power: 25W