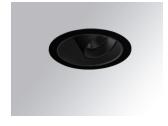

### HANCE DOWNLIGHT

### HD2RE30FL830NB

### HANCE G2 DOWN REC 3000 WW FL BK

### Description:

LAMP multidirectional recessed downlight HANCE G2 DOWN REC 3000. Allowing 355° rotation and tilting up to 30°. Body and frame made of die-cast aluminium for proper thermal management. Black polycarbonate injection moulded anti-glare ring. 35° flood reflector. LED COB, 3000K and CRI80. Electronic ON OFF control gear included. IP20, IK07 ratings. Insulation Class II. LED life time: 78.000 L80B10 (Ta=25°C). Available finishes: Textured white and textured black.

Finish: Texturised black RAL 9011

Installation: Recessed