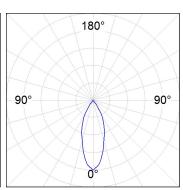

## **PHOTOMETRIC DATA:**

HD2RE30FL830NB  $\eta$  = 100% lmax = 2005 cd/klmUTE: CIE: 100 100 100 100 100