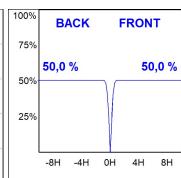

## **PHOTOMETRIC DATA:**

HD2RE30FL830NB  $\eta$  = 100% lmax = 2005 cd/klmUTE: CIE: 100 100 100 100 100