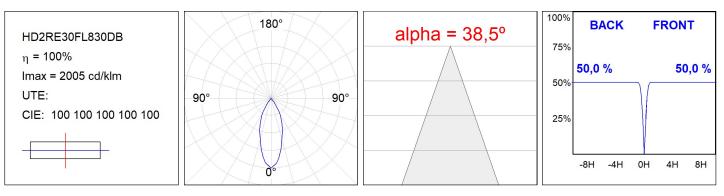

## **PHOTOMETRIC DATA :**

#### **TECHNICAL SPECIFICATIONS:**

| Light output: | 3.138 lm                | <b>°K</b> :   | 3000             |
|---------------|-------------------------|---------------|------------------|
| Plum:         | 28,3W                   | CRI :         | 80               |
| Efficacy:     | 110,9 lm/w              | R9 :          | 61               |
| UGR:          | <19                     | MacAdam:      | 3                |
| Туре:         | СОВ                     | Power Supply: | 220-240V 50/60Hz |
| LED Lifetime: | 78.000 L80B10 (Ta=25°C) | Gear:         | Adjustable DALI  |
| Power:        | 25W                     |               |                  |