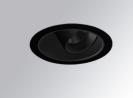

#### **Description:**

LAMP multidirectional recessed downlight HANCE G2 DOWN REC 3000. Allowing 355° rotation and tilting up to 30°. Body and frame made of die-cast aluminium for proper thermal management. Black polycarbonate injection moulded anti-glare ring. 35° flood reflector. LED COB, 3000K and CRI80. Electronic DALI control gear included. IP20, IK07 ratings. Insulation Class II. LED life time: 78.000 L80B10 (Ta=25°C). Available finishes: Textured white and textured black.

## Finish: Texturised black RAL 9011

Installation: Recessed