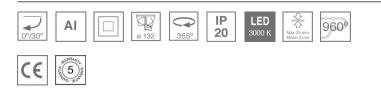

#### **Description:**

LAMP multidirectional recessed downlight HANCE G2 DOWN REC 3000. Allowing 355° rotation and tilting up to 30°. Body and frame made of die-cast aluminium for proper thermal management. Black polycarbonate injection moulded anti-glare ring. 35° flood reflector. LED COB, 3000K and CRI80. Electronic DALI control gear included. IP20, IK07 ratings. Insulation Class II. LED life time: 78.000 L80B10 (Ta=25°C). Available finishes: Textured white and textured black.

#### **TECHNICAL SPECIFICATIONS:**

| Light output: | 3.138 lm                | <b>°K</b> :   | 3000             |
|---------------|-------------------------|---------------|------------------|
| Plum:         | 28,3W                   | CRI :         | 80               |
| Efficacy:     | 110,9 lm/w              | R9 :          | 61               |
| UGR:          | <19                     | MacAdam:      | 3                |
| Туре:         | СОВ                     | Power Supply: | 220-240V 50/60Hz |
| LED Lifetime: | 78.000 L80B10 (Ta=25°C) | Gear:         | Adjustable DALI  |
| Power:        | 25W                     |               |                  |