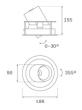

#### **Description:**

LAMP multidirectional recessed downlight HANCE G2 DOWN REC 3000. Allowing 355° rotation and tilting up to 30°. Body and frame made of die-cast aluminium for proper thermal management. Black polycarbonate injection moulded anti-glare ring. 35° flood reflector. LED COB, 3000K and CRI80. Electronic DALI control gear included. IP20, IK07 ratings. Insulation Class II. LED life time: 78.000 L80B10 (Ta=25°C). Available finishes: Textured white and textured black.

#### **TECHNICAL SPECIFICATIONS:**

| Light output: | 3.138 lm                | <b>°K</b> :   | 3000             |
|---------------|-------------------------|---------------|------------------|
| Plum:         | 28,3W                   | CRI :         | 80               |
| Efficacy:     | 110,9 lm/w              | R9 :          | 61               |
| UGR:          | <19                     | MacAdam:      | 3                |
| Туре:         | СОВ                     | Power Supply: | 220-240V 50/60Hz |
| LED Lifetime: | 78.000 L80B10 (Ta=25°C) | Gear:         | Adjustable DALI  |
| Power:        | 25W                     |               |                  |