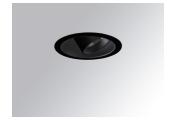

#### HANCE DOWNLIGHT

#### HD2RE20SP940NB

#### HANCE G2 DOWN REC 2000 9NW SP BK

#### Description:

LAMP multidirectional recessed downlight HANCE G2 DOWN REC 2000. Allowing 355° rotation and tilting up to 30°. Body and frame made of die-cast aluminium for proper thermal management. Black polycarbonate injection moulded anti-glare ring. 20° spot reflector. LED COB, 4000K and CRI90. Electronic ON OFF control gear included. IP20, IK07 ratings. Insulation Class II. LED life time: 72.000 L80B10 (Ta=25°C). Available finishes: Textured white and textured black.

Finish: Texturised black RAL 9011

Installation: Recessed