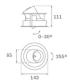

#### **TECHNICAL SPECIFICATIONS:**

Light output: 1.992 lm °K: 4000 Plum: 20,8W CRI: 90 Efficacy: 95,8 lm/w R9: 66 UGR: <19 MacAdam: 3

Type: COB Power Supply: 220-240V 50/60Hz

LED Lifetime: 72.000 L80B10 (Ta=25°C) Gear: Electronic

18W Power:

#### Light output tolerance +/- 10%