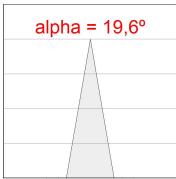

#### **PHOTOMETRIC DATA:**

HD2RE20SP940NB  $_{\eta}$  = 100% Imax = 4956 cd/klm UTE: CIE: 102 100 100 100 100