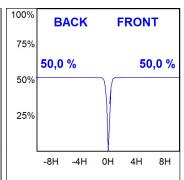

#### **PHOTOMETRIC DATA:**

HD2RE20SP940NB  $_{\eta}$  = 100% Imax = 4956 cd/klm UTE: CIE: 102 100 100 100 100