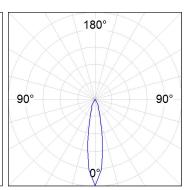

#### **PHOTOMETRIC DATA:**

HD2RE20SP940NB  $_{\eta}$  = 100% Imax = 4956 cd/klm UTE: CIE: 102 100 100 100 100