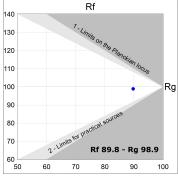

#### **PHOTOMETRIC DATA:**

HD2RE20SP940NB  $_{\eta}$  = 100% Imax = 4956 cd/klm UTE: CIE: 102 100 100 100 100