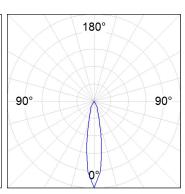

## **PHOTOMETRIC DATA:**

HD2RE20SP930NB η = 100% Imax = 4956 cd/klm UTE:

CIE: 102 100 100 100 100