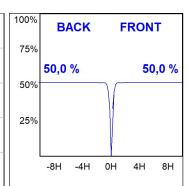

## **PHOTOMETRIC DATA:**

HD2RE20SP930NB η = 100% Imax = 4956 cd/klm UTE:

CIE: 102 100 100 100 100