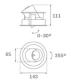

### Description:

LAMP multidirectional recessed downlight HANCE G2 DOWN REC 2000. Allowing 355° rotation and tilting up to 30°. Body and frame made of die-cast aluminium for proper thermal management. Black polycarbonate injection moulded anti-glare ring. 20° spot reflector. LED COB, 3000K and CRI90. Electronic ON OFF control gear included. IP20, IK07 ratings. Insulation Class II. LED life time: 72.000 L80B10 (Ta=25°C). Available finishes: Textured white and textured black.

### **TECHNICAL SPECIFICATIONS:**

Light output: 1.889 lm °K: 3000 Plum: 20,8W CRI: 90 Efficacy: 90,8 lm/w R9: 60 UGR: <19 MacAdam: 3

**Type:** COB **Power Supply:** 220-240V 50/60Hz

LED Lifetime: 72.000 L80B10 (Ta=25°C) Gear: Electronic