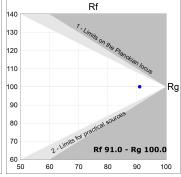

### **TECHNICAL SPECIFICATIONS:**

Light output: 1.889 lm °K: 3000 Plum: 20,8W CRI: 90 Efficacy: 90,8 lm/w R9: 60 UGR: <19 MacAdam: 3

**Type:** COB **Power Supply:** 220-240V 50/60Hz

LED Lifetime: 72.000 L80B10 (Ta=25°C) Gear: Electronic