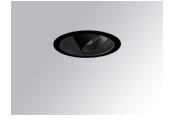

### Description:

LAMP multidirectional recessed downlight HANCE G2 DOWN REC 2000. Allowing 355° rotation and tilting up to 30°. Body and frame made of die-cast aluminium for proper thermal management. Black polycarbonate injection moulded anti-glare ring. 20° spot reflector. LED COB, 3000K and CRI90. Electronic ON OFF control gear included. IP20, IK07 ratings. Insulation Class II. LED life time: 72.000 L80B10 (Ta=25°C). Available finishes: Textured white and textured black.

Finish: Texturised black RAL 9011

Installation: Recessed