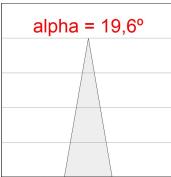

### **TECHNICAL SPECIFICATIONS:**

Light output: 1.889 lm °K: 3000 Plum: 20,8W CRI: 90 Efficacy: 90,8 lm/w R9: 60 UGR: <19 MacAdam: 3

**Type:** COB **Power Supply:** 220-240V 50/60Hz

LED Lifetime: 72.000 L80B10 (Ta=25°C) Gear: Electronic