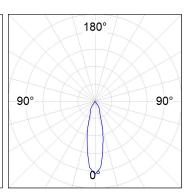

#### **PHOTOMETRIC DATA:**

HD2RE20MF940DW  $\eta$  = 100% lmax = 3354 cd/klmUTE:

CIE: 101 100 100 100 100