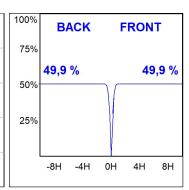

#### **PHOTOMETRIC DATA:**

HD2RE20MF940DW  $\eta$  = 100% lmax = 3354 cd/klmUTE:

CIE: 101 100 100 100 100