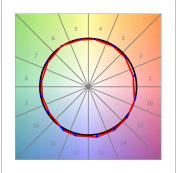

#### **PHOTOMETRIC DATA:**

HD2RE20MF940DW  $\eta$  = 100% lmax = 3354 cd/klmUTE:

CIE: 101 100 100 100 100