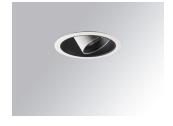

#### HANCE DOWNLIGHT

#### HD2RE20MF940DW

#### HANCE G2 DOWN REC 2000 9NW MFL DALI WH

#### Description:

LAMP multidirectional recessed downlight HANCE G2 DOWN REC 2000. Allowing 355° rotation and tilting up to 30°. Body and frame made of die-cast aluminium for proper thermal management. Black polycarbonate injection moulded anti-glare ring. 25° middle flood reflector. LED COB, 4000K and CRI90. Electronic DALI control gear included. IP20, IK07 ratings. Insulation Class II. LED life time: 72.000 L80B10 (Ta=25°C). Available finishes: Textured white and textured black.

Finish: Texturised white RAL 9010

Installation: Recessed