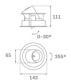

#### **TECHNICAL SPECIFICATIONS:**

Light output: 2.049 Im °K: 4000 Plum: 20,8W CRI: 90 Efficacy: 98,5 lm/w R9: 66 UGR: <19 MacAdam: 3

 Type:
 COB
 Power Supply:
 220-240V 50/60Hz

 LED Lifetime:
 72.000 L80B10 (Ta=25°C)
 Gear:
 Adjustable DALI

Power: 18W

#### Light output tolerance +/- 10%