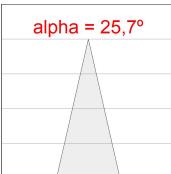

#### **PHOTOMETRIC DATA:**

HD2RE20MF940DW  $\eta$  = 100% lmax = 3354 cd/klmUTE:

CIE: 101 100 100 100 100